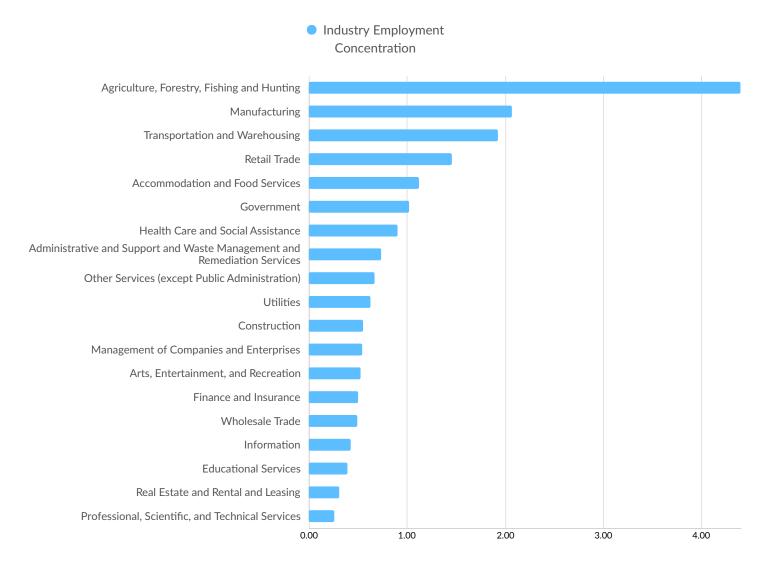

| Will County, IL         | 10         |
| Juneau County, WI 9                                                                                                                                                                                                                                                                                                                                                                                                                              | Juneau County, WI       | 9          |

# **Industry Characteristics**

### **Largest Industries**



### **Top Growing Industries**



### **Top Industry Employment Concentration**



### **Top Industry GRP**



### **Top Industry Earnings**



# **Business Characteristics**

### 1,068 Companies Employ Your Workers

Online profiles for your workers mention 1,068 companies as employers, with the top 10 appearing below. In the last 12 months, 103 companies in Crawford County, WI posted job postings, with the top 10 appearing below.

| Top Companies                    | Profiles | Top Companies Posting        | Unique Postings |
|----------------------------------|----------|------------------------------|-----------------|
| 3M                               | 105      | Bass Pro Shops               | 103             |
| Bass Pro Shops                   | 57       | Walmart                      | 38              |
| Walmart                          | 30       | Dollar Ge