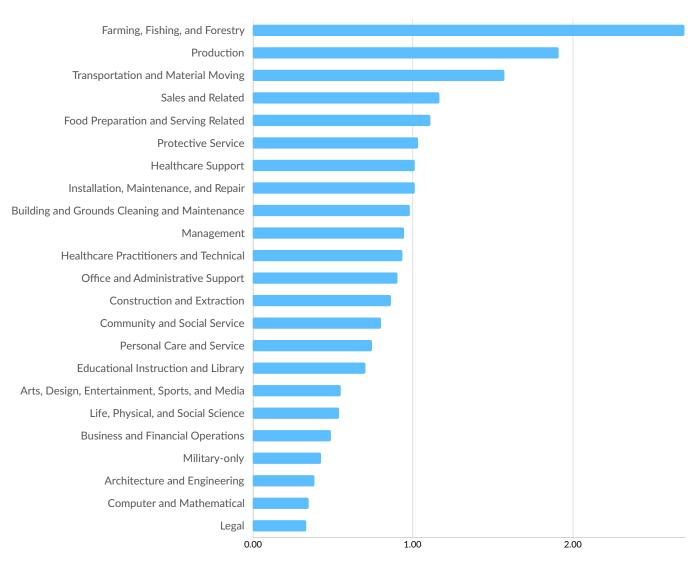

### **Top Occupation Employment Concentration**

Occupation Employment Concentration