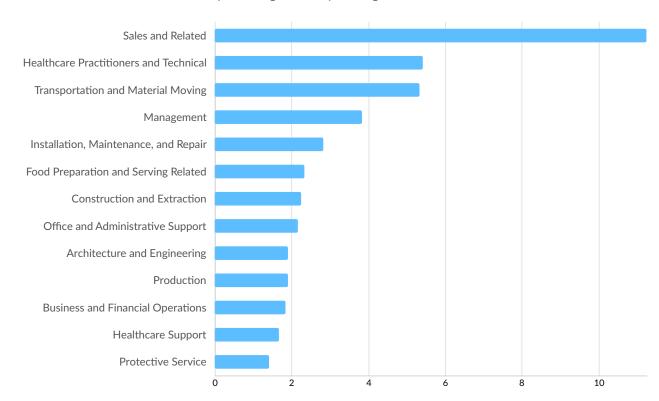

mployees   | 11.7%      | 81             |
|  | 50 to 99<br>employees   | 2.3%       | 16             |
|  | 100 to 249<br>employees | 1.4%       | 10             |
|  | 250 to 499<br>employees | 0.7%       | 5              |

\*Business Data by DatabaseUSA.com is third-party data provided by Lightcast to its customers as a convenience, and Lightcast does not endorse or warrant its accuracy or consistency with other published Lightcast data. In most cases, the Business Count will not match total companies with profiles on the summary tab.

### Workforce Characteristics

### **Largest Occupations**



### **Top Growing Occupations**



### **Top Occupation Employment Concentration**



Occupation Employment Concentration

### **Top Occupation Earnings**





### **Top Posted Occupations**



• Unique Average Monthly Postings

### Underemployment





# **Educational Pipeline**

Over the last 5 years, no schools in Crawford County, WI produced graduates.

# **In-Demand Skills**