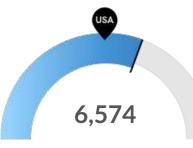

# **Population Characteristics**

Millennials

Crawford County, WI has 2,454 millennials (ages 25-39). The national average for an area this size is 3,255.

**Retiring Soon** 

Retirement risk is high in Crawford County, WI. The national average for an area this size is 4,797 people 55 or older, while there are 6,574 here.