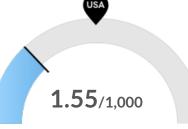

#### Violent Crime

Crawford County, WI has 1.55 violent crimes per 1,000 people. The national rate is 3.59 per 1,000 people.