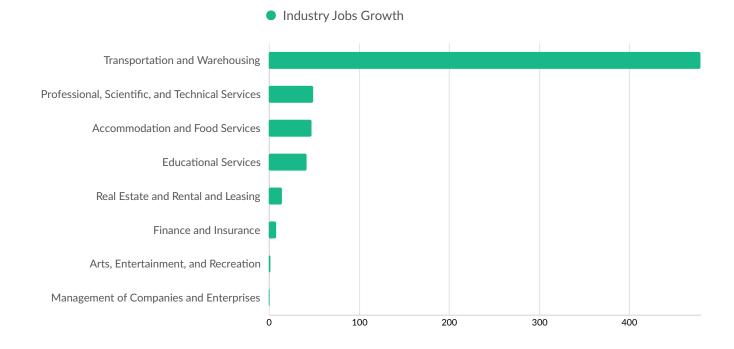

| Will County, IL         | 10         |
| Juneau County, WI 9                                                                                                                                                                                                                                                                                                                                                                                                                              | Juneau County, WI       | 9          |

# **Industry Characteristics**

### **Largest Industries**



### **Top Growing Industries**



### **Top Industry Employment Concentration**



### **Top Industry GRP**



### **Top Industry Earnings**



# **Business Characteristics**

### 1,068 Companies Employ Your Workers

Online profiles for your workers mention 1,068 companies as employers, with the top 10 appearing below. In the last 12 months, 103 companies in Crawford County, WI posted job postings, with the top 10 appearing below.

| Top Companies                    | Profiles | Top Companies Posting        | Unique Postings |
|----------------------------------|----------|------------------------------|-----------------|
| 3M                               | 105      | Bass Pro Shops               | 103             |
| Bass Pro Shops                   | 57       | Walmart                      | 38              |
| Walmar