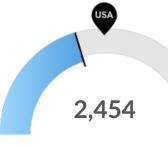

# **Population Characteristics**

Millennials

Crawford County, WI has 2,454 millennials (ages 25-39). The national average for an area this size is 3,255.

**Retiring Soon** 

Retirement risk is high in Crawford County, WI. The national average for an area this size is 4,797 people 55 or older, while there are 6,574 here.