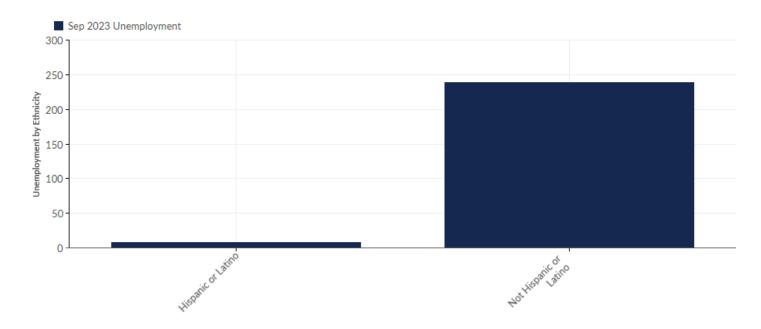

### **Unemployment by Ethnicity**

| Ethnicity              | Unemployment<br>(Sep 2023) | % of<br>Unemployed |
|------------------------|----------------------------|--------------------|
| Hispanic or Latino     | 8                          | 3.24%              |
| Not Hispanic or Latino | 239                        | 96.76%             |
| Tot                    | al 247                     | 100.00%            |