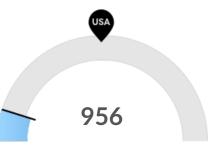

**Racial Diversity** 

Racial diversity is low in Crawford County, WI. The national average for an area this size is 6,583 racially diverse people, while there are 956 here.

Veterans

Crawford County, WI has 1,101 veterans. The national average for an area this size is 844.