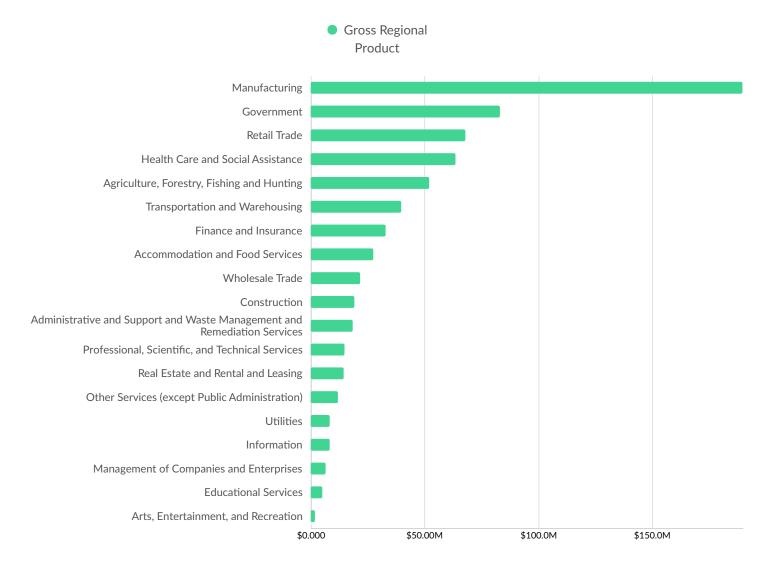

| Will County, IL         | 10         |
| Juneau County, WI 9                                                                                                                                                                                                                                                                                                                                                                                                                              | Juneau County, WI       | 9          |

# **Industry Characteristics**

### **Largest Industries**



### **Top Growing Industries**



### **Top Industry Employment Concentration**



### **Top Industry GRP**



### **Top Industry Earnings**



# **Business Characteristics**

### 1,068 Companies Employ Your Workers

Online profiles for your workers mention 1,068 companies as employers, with the top 10 appearing below. In the last 12 months, 103 companies in Crawford County, WI posted job postings, with the top 10 appearing below.

| Top Companies                    | Profiles | Top Companies Posting        | Unique Postings |
|----------------------------------|----------|------------------------------|-----------------|
| 3M                               | 105      | Bass Pro Shops               | 103             |
| Bass Pro Shops                   | 57       | Walmart                      | 38              |
| Walmart                          | 30       | Dollar General               | 24