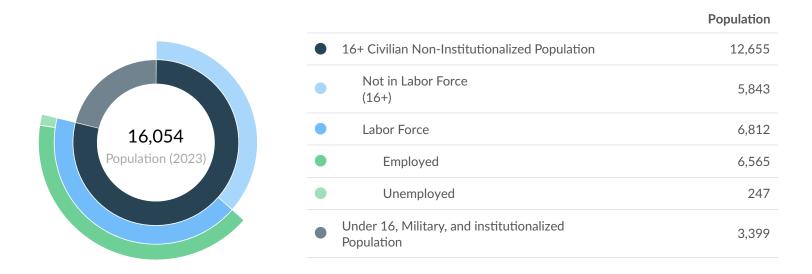

|        | Population<br>(2023) | Labor<br>Force<br>(Sep<br>2023) | Jobs<br>(2022) | Cost<br>of<br>Living | GRP       | Imports   | Exports   |
|--------|----------------------|---------------------------------|----------------|----------------------|-----------|-----------|-----------|
| Region | 16,054               | 6,812                           | 7,588          | 98.8                 | \$757.89M | \$1.26B   | \$1.15B   |
| State  | 5,921,135            | 3,145,490                       | 3,180,133      | 100.2                | \$392.50B | \$356.36B | \$386.63B |