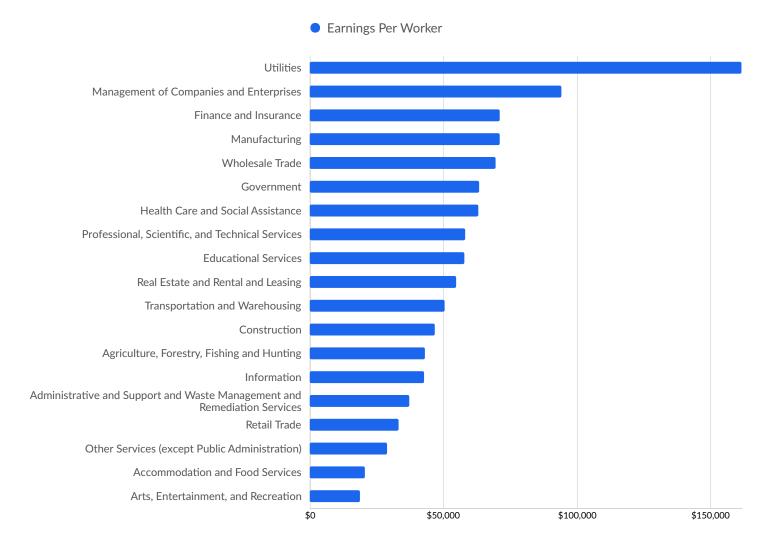

| Will County, IL         | 10         |
| Juneau County, WI 9                                                                                                                                                                                                                                                                                                                                                                                                                              | Juneau County, WI       | 9          |

# **Industry Characteristics**

### **Largest Industries**



### **Top Growing Industries**



### **Top Industry Employment Concentration**



### **Top Industry GRP**



### **Top Industry Earnings**



# **Business Characteristics**

### 1,068 Companies Employ Your Workers

Online profiles for your workers mention 1,068 companies as employers, with the top 10 appearing below. In the last 12 months, 103 companies in Crawford County, WI posted job postings, with the top 10 appearing below.

| Top Companies                    | Profiles | Top Companies Posting        | Unique Postings |
|----------------------------------|----------|------------------------------|-----------------|
| 3M                               | 105      | Bass Pro Shops               | 103             |
| Bass Pro Shops                   | 57       | Walmart                      | 38              |
| Walmart                          | 30       | Dollar General               | 24              |
| Crossing Rivers Hea