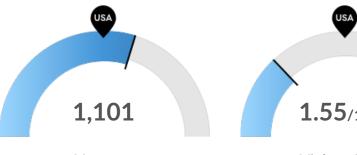

**Racial Diversity** 

Racial diversity is low in Crawford County, WI. The national average for an area this size is 6,583 racially diverse people, while there are 956 here.

Veterans

Crawford County, WI has 1,101 veterans. The national average for an area this size is 844.