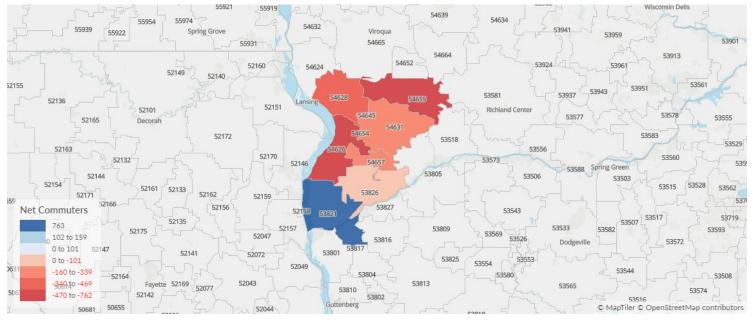

### Place of Work vs Place of Residence

Understanding where talent in Crawford County, WI currently works compared to where talent lives can help you optimize site decisions.

#### Where Talent Works

| ZIP   | Name                     | 2022<br>Employment |
|-------|--------------------------|--------------------|
| 53821 | Prairie Du Chien, WI (in | 4,842              |
| 54631 | Gays Mills, WI (in Crawf | 931                |
| 53826 | Wauzeka, WI (in Crawfo   | 582                |
| 54655 | Soldiers Grove, WI (in C | 581                |
| 54626 | Eastman, WI (in Crawfo   | 171                |

#### Where Talent Lives

| ZIP   | Name                     | 2022<br>Workers |
|-------|--------------------------|-----------------|
| 53821 | Prairie Du Chien, WI (in | 4,078           |
| 54631 | Gays Mills, WI (in Crawf | 1,129           |
| 54655 | Soldiers Grove, WI (in C | 1,051           |
| 54626 | Eastman, WI (in Crawfo   | 661             |
| 53826 | Wauzeka, WI (in Crawfo   | 629             |