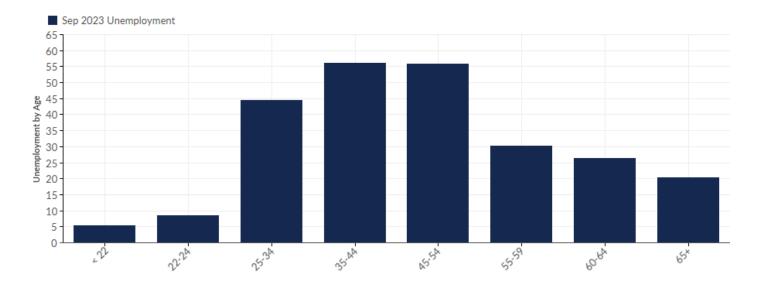

### Unemployment by Age

| Age   | Unemploymen<br>(Sep 2023 | t % of<br>) Unemployed |
|-------|--------------------------|------------------------|
| < 22  | <u>r</u>                 | 2.02%                  |
| 22-24 | 8                        | 3.24%                  |
| 25-34 | 44                       | 17.81%                 |
| 35-44 | 50                       | 22.67%                 |
| 45-54 | 50                       | 22.67%                 |
| 55-59 | 30                       | ) 12.15%               |
| 60-64 | 20                       | 10.53%                 |
| 65+   | 20                       | 8.10%                  |
|       | Total 247                | 99.00%                 |