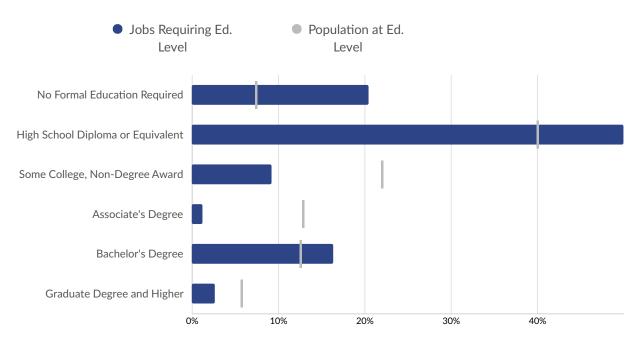

### **Educational Attainment**

Concerning educational attainment, **12.4% of Crawford County, WI residents possess a Bachelor's Degree** (8.4% below the national average), and **12.8% hold an Associate's Degree** (4.0% above the national average).

|  |                                 | % of Population | Population |
|--|---------------------------------|-----------------|------------|
|  | Less Than 9th Grade             | 2.4%            | 287        |
|  | • 9th Grade to 12th<br>Grade    | 4.9%            | 574        |
|  | High School Diploma             | 39.9%           | 4,680      |
|  | Some College                    | 21.9%           | 2,569      |
|  | Associate's Degree              | 12.8%           | 1,500      |
|  | Bachelor's Degree               | 12.4%           | 1,457      |
|  | • Graduate Degree and<br>Higher | 5.6%            | 658        |
|  |                                 |                 |            |