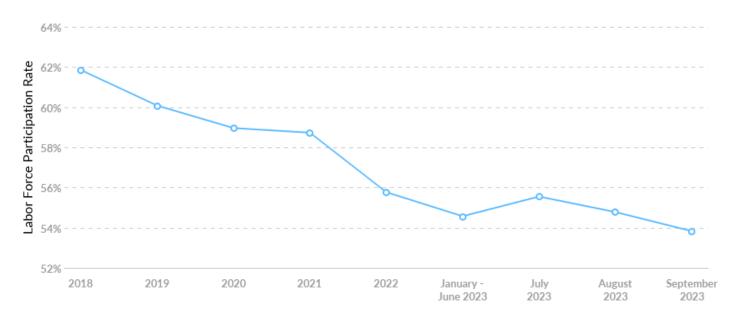

### Labor Force Participation Rate Trends

| Timeframe           | Labor Force Participation Rate |
|---------------------|--------------------------------|
| 2018                | 61.85%                         |
| 2019                | 60.08%                         |
| 2020                | 58.96%                         |
| 2021                | 58.73%                         |
| 2022                | 55.77%                         |
| January - June 2023 | 54.57%                         |
| July 2023           | 55.55%                         |
| August 2023         | 54.78%                         |
| September 2023      | 53.83%                         |