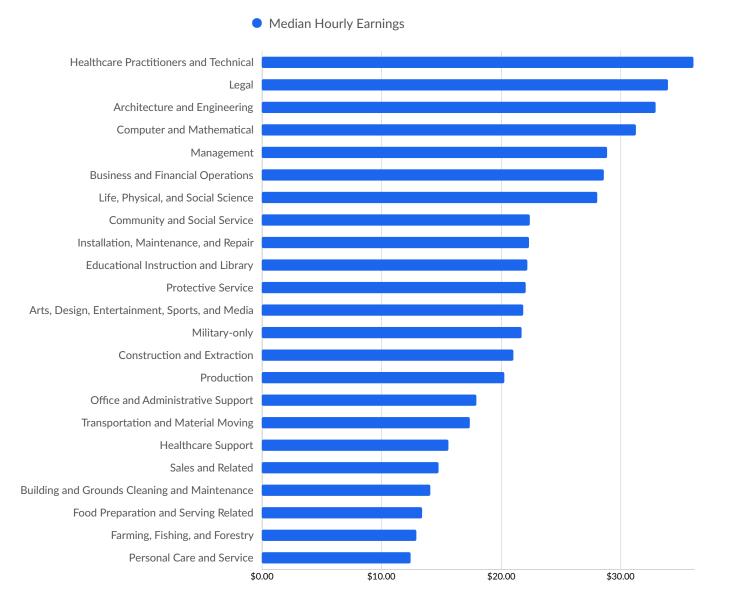

157            |
|  | 20 to 49<br>employees   | 11.7%      | 81             |
|  | 50 to 99<br>employees   | 2.3%       | 16             |
|  | 100 to 249<br>employees | 1.4%       | 10             |
|  | 250 to 499<br>employees | 0.7%       | 5              |

\*Business Data by DatabaseUSA.com is third-party data provided by Lightcast to its customers as a convenience, and Lightcast does not endorse or warrant its accuracy or consistency with other published Lightcast data. In most cases, the Business Count will not match total companies with profiles on the summary tab.

### Workforce Characteristics

### **Largest Occupations**



### **Top Growing Occupations**



### **Top Occupation Employment Concentration**



Occupation Employment Concentration

### **Top Occupation Earnings**





### **Top Posted Occupations**



• Unique Average Monthly Postings

### Underemployment





# **Educational Pipeline**

Over the last 5 years, no schools in Crawford County, WI produced graduates.

# **In-Demand Skills**