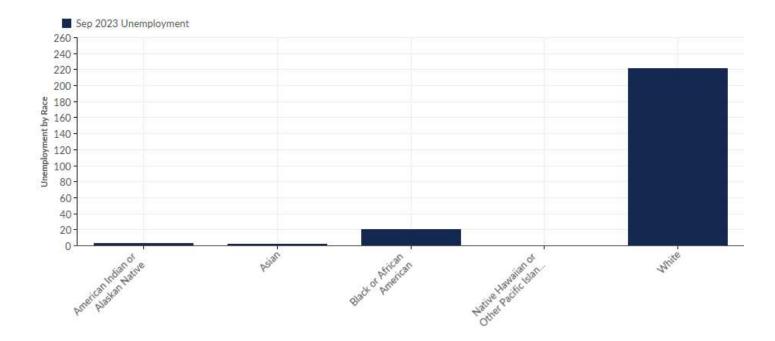

### **Unemployment by Race**

| Race                                      | Unemployment<br>(Sep 2023) | % of<br>Unemployed |
|-------------------------------------------|----------------------------|--------------------|
| American Indian or Alaskan Native         | 3                          | 1.21%              |
| Asian                                     | 2                          | 0.81%              |
| Black or African American                 | 21                         | 8.50%              |
| Native Hawaiian or Other Pacific Islander | 0                          | 0.00%              |
| White                                     | 221                        | 89.47%             |
|                                           | Total 247                  | 100.00%            |