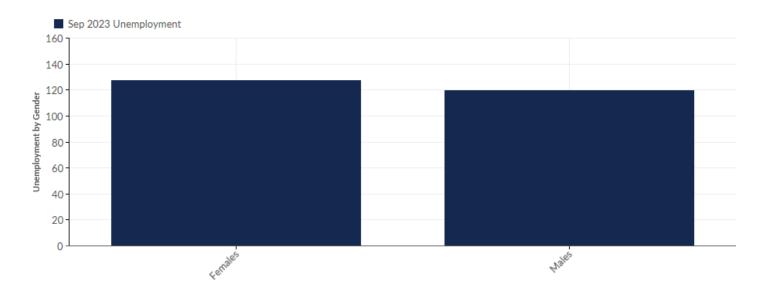

### **Unemployment by Gender**

| Gender  | Un    | employment<br>(Sep 2023) | % of<br>Unemployed |
|---------|-------|--------------------------|--------------------|
| Females |       | 128                      | 51.82%             |
| Males   |       | 119                      | 48.18%             |
|         | Total | 247                      | 100.00%            |