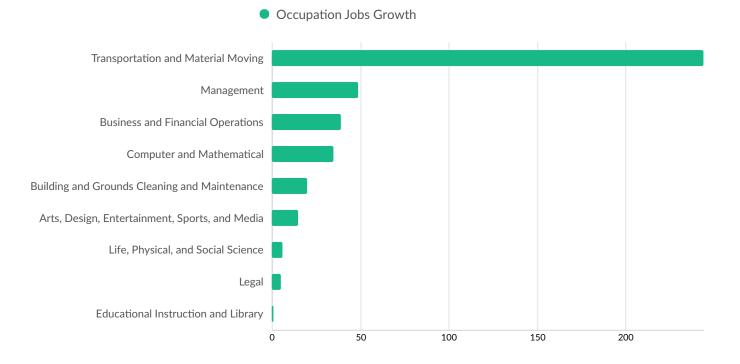

| 225            |
|  | 5 to 9<br>employees     | 28.6%      | 198            |
|  | 10 to 19<br>employees   | 22.7%      | 157            |
|  | 20 to 49<br>employees   | 11.7%      | 81             |
|  | 50 to 99<br>employees   | 2.3%       | 16             |
|  | 100 to 249<br>employees | 1.4%       | 10             |
|  | 250 to 499<br>employees | 0.7%       | 5              |

\*Business Data by DatabaseUSA.com is third-party data provided by Lightcast to its customers as a convenience, and Lightcast does not endorse or warrant its accuracy or consistency with other published Lightcast data. In most cases, the Business Count will not match total companies with profiles on the summary tab.

### Workforce Characteristics

### **Largest Occupations**



### **Top Growing Occupations**



### **Top Occupation Employment Concentration**



Occupation Employment Concentration

### **Top Occupation Earnings**





### **Top Posted Occupations**



• Unique Average Monthly Postings

### Underemployment





# **Educational Pipeline**

Over the last 5 years, no schools in Crawford County, WI produced graduates.

# **In-Demand Skills**