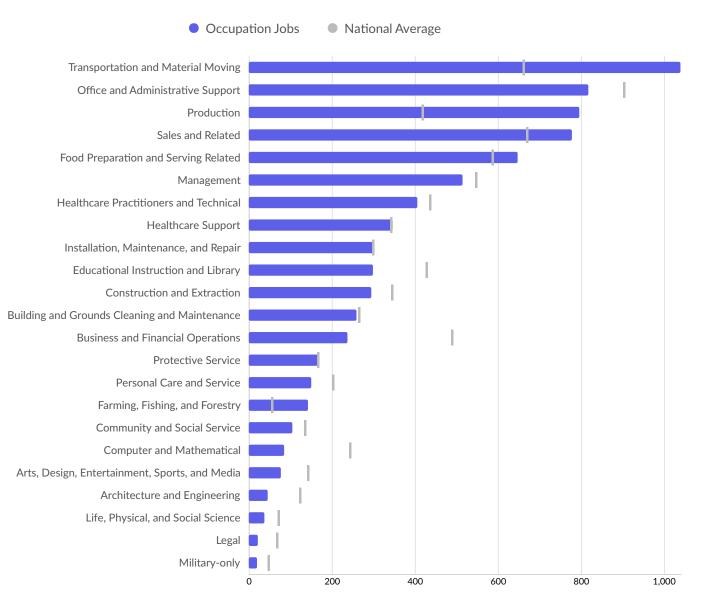

to 4<br>employees     | 32.5%      | 225            |
|  | 5 to 9<br>employees     | 28.6%      | 198            |
|  | 10 to 19<br>employees   | 22.7%      | 157            |
|  | 20 to 49<br>employees   | 11.7%      | 81             |
|  | 50 to 99<br>employees   | 2.3%       | 16             |
|  | 100 to 249<br>employees | 1.4%       | 10             |
|  | 250 to 499<br>employees | 0.7%       | 5              |

\*Business Data by DatabaseUSA.com is third-party data provided by Lightcast to its customers as a convenience, and Lightcast does not endorse or warrant its accuracy or consistency with other published Lightcast data. In most cases, the Business Count will not match total companies with profiles on the summary tab.

### Workforce Characteristics

### **Largest Occupations**



### **Top Growing Occupations**



### **Top Occupation Employment Concentration**



Occupation Employment Concentration

### **Top Occupation Earnings**





### **Top Posted Occupations**



• Unique Average Monthly Postings

### Underemployment





# **Educational Pipeline**

Over the last 5 years, no schools in Crawford County, WI produced graduates.

# **In-Demand Skills**