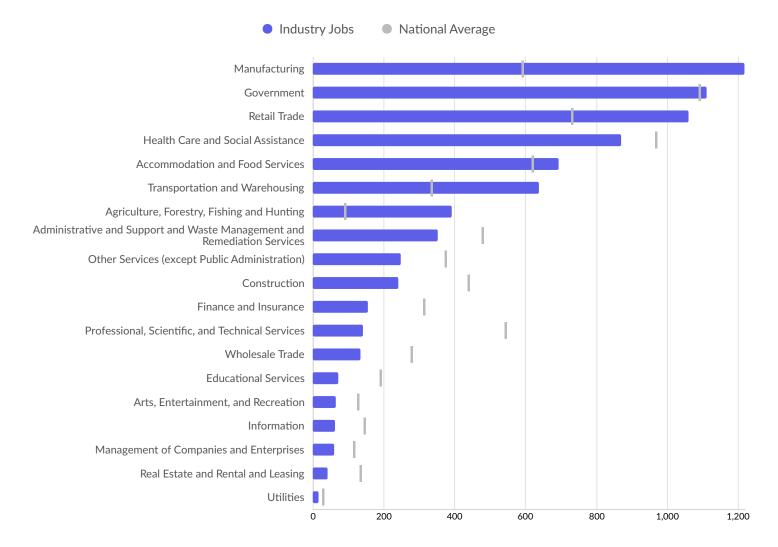

| Will County, IL         | 10         |
| Juneau County, WI 9                                                                                                                                                                                                                                                                                                                                                                                                                              | Juneau County, WI       | 9          |

# **Industry Characteristics**

### **Largest Industries**



### **Top Growing Industries**



### **Top Industry Employment Concentration**



### **Top Industry GRP**



### **Top Industry Earnings**



# **Business Characteristics**

### 1,068 Companies Employ Your Workers

Online profiles for your workers mention 1,068 companies as employers, with the top 10 appearing below. In the last 12 months, 103 companies in Crawford County, WI posted job postings, with the top 10 appearing below.

| Top Companies                    | Profiles | Top Companies Posting        | Unique Postings |
|----------------------------------|----------|------------------------------|-----------------|
| 3M                               | 105      | Bass Pro Shops               | 103             |
| Bass Pro Shops                   | 57       | Walmart