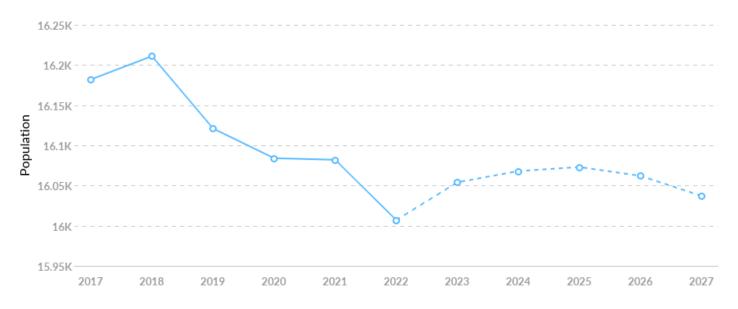

### **Population Trends**

As of 2022 the region's population **declined by 1.1%** since 2017, falling by 175. Population is expected to **increase by 0.2%** between 2022 and 2027, adding 30.

| Timeframe | Population |
|-----------|------------|
| 2017      | 16,182     |
| 2018      | 16,211     |
| 2019      | 16,121     |
| 2020      | 16,084     |
| 2021      | 16,082     |
| 2022      | 16,007     |
| 2023      | 16,054     |
| 2024      | 16,068     |
| 2025      | 16,073     |
| 2026      | 16,062     |
| 2027      | 16,037     |