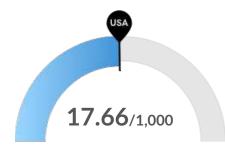

#### **Property Crime**

Crawford County, WI has 17.66 property crimes per 1,000 people. The national rate is 17.8 per 1,000 people.