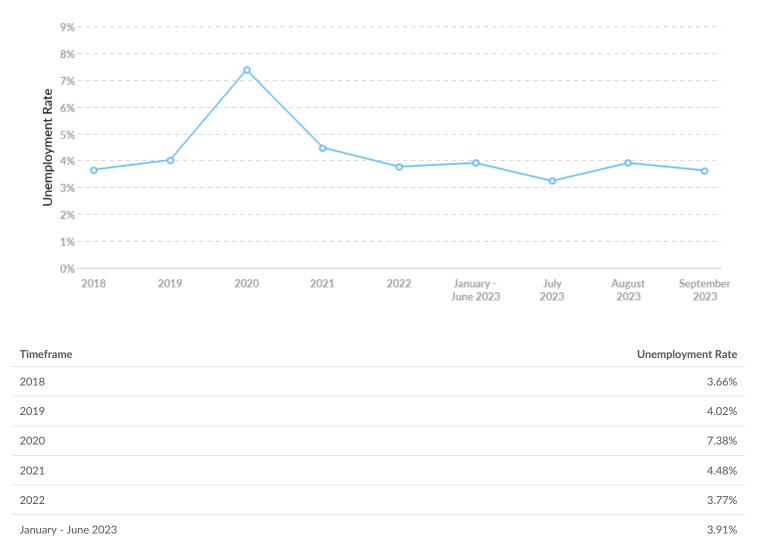

### **Unemployment Rate Trends**

Crawford County, WI had a September 2023 unemployment rate of 3.63%, decreasing from 3.66% 5 years before.

July 2023

August 2023

September 2023

3.24%

3.91%

3.63%