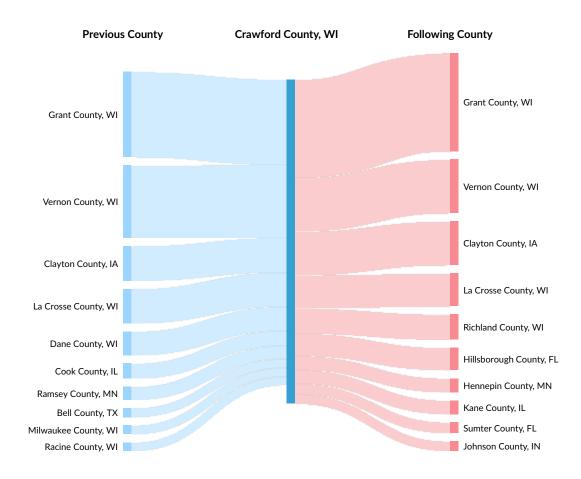

# Inbound and Outbound Migration

The table below analyzes past and current residents of Crawford County, WI. The left column shows residents of other counties migrating to Crawford County, WI. The right column shows residents migrating from Crawford County, WI to other counties.

As of 2020, 104 people have migrated from Grant County, WI to Crawford County, WI. In the same year, 120 people left Crawford County, WI migrating to Grant County, WI. The total Net Migration for Crawford County, WI in 2020 was 25.

| Top Previous Counties | Migrations |
|-----------------------|------------|
| Grant County, WI      | 104        |
| Vernon County, WI     | 89         |
| Clayton County, IA    | 42         |
| La Crosse County, WI  | 42         |
| Dane County, WI       | 29         |
| Cook County, IL       | 18         |

#### Lightcast Q4 2023 Data Set | lightcast.io

| Bell County, TX11Milwaukee County, WI11Racine County, WI10Sauk County, WI8Dodge County, WI6Allamakee County, IA6Outagamie County, WI6Jefferson County, WI5Top Following CountiesMigrationsGrant County, WI55Clayton County, WI65Clayton County, WI65Clayton County, WI65Clayton County, WI65Clayton County, WI65Schahl County, WI77Hennepin County, FL27Hennepin County, IA13Johnson County, IN12Winnebago County, IN11San Diego County, CA10    | Top Previous Counties   | Migrations |
|--------------------------------------------------------------------------------------------------------------------------------------------------------------------------------------------------------------------------------------------------------------------------------------------------------------------------------------------------------------------------------------------------------------------------------------------------|-------------------------|------------|
| Milwaukee County, WI11Racine County, WI10Sauk County, WI8Dodge County, WI6Allamakee County, IA6Outagamie County, WI6Jefferson County, WI6Top Following CountiesMigrationsGrant County, WI65Clayton County, WI65Clayton County, IA65Clayton County, WI65Clayton County, WI65Clayton County, WI65Clayton County, WI77Heinnepin County, FL77Hennepin County, FL77Sumter County, IN11Sumter County, IN12Winnebago County, IN11San Diego County, CA10 | Ramsey County, MN       | 16         |
| Racine County, WI10Sauk County, WI8Dodge County, WI6Allamakee County, IA6Outagamie County, WI6Jefferson County, WI5Top Following CountiesMigrationsGrant County, WI120Vernon County, WI65Clayton County, IA53La Crosse County, WI65Clayton County, WI65Clayton County, WI65Clayton County, WI77Hennepin County, FL27Hennepin County, RI17Sumter County, IA13Johnson County, IN12Winnebago County, IN11San Diego County, CA10                     | Bell County, TX         | 11         |
| Sauk County, WI8Dodge County, WI6Allamakee County, IA6Outagamie County, WI6Jefferson County, WI5Top Following CountiesMigrationsGrant County, WI120Vernon County, WI65Clayton County, IA53La Crosse County, WI65Clayton County, WI65Clayton County, WI65Clayton County, IA53La Crosse County, WI61WII61Khalen County, FL27Hennepin County, FL17Sumter County, IA17Sumter County, IN12Winnebago County, IN11San Diego County, CA10                | Milwaukee County, WI    | 11         |
| Dodge County, WI6Allamakee County, IA6Outagamie County, WI6Jefferson County, WI5Top Following CountiesMigrationsGrant County, WI120Vernon County, WI65Clayton County, IA53La Crosse County, WI40Richland County, WI31Hillsborough County, FL27Hennepin County, IN117Sumter County, IN113Johnson County, IN112Winnebago County, WI111San Diego County, CA110                                                                                      | Racine County, WI       | 10         |
| Allamakee County, IA6Outagamie County, WI6Jefferson County, WI5Top Following CountiesMigrationsGrant County, WI120Vernon County, WI65Clayton County, IA53La Crosse County, WI40Richland County, WI31Hillsborough County, FL27Hennepin County, IA17Sumter County, IL17Sumter County, IN12Winnebago County, IN11San Diego County, CA11                                                                                                             | Sauk County, WI         | 8          |
| Outagamie County, WI6Jefferson County, WI5Top Following CountiesMigrationsGrant County, WI120Vernon County, WI65Clayton County, IA53La Crosse County, WI40Richland County, WI31Hillsborough County, FL27Hennepin County, IL17Sumter County, FL13Johnson County, IN11San Diego County, CA11                                                                                                                                                       | Dodge County, WI        | 6          |
| Jefferson County, WI5Top Following CountiesMigrationsGrant County, WI120Vernon County, WI65Clayton County, IA53La Crosse County, WI40Richland County, WI31Hillsborough County, FL27Hennepin County, IA17Sumter County, IL17Sumter County, IN12Winnebago County, VI11San Diego County, CA10                                                                                                                                                       | Allamakee County, IA    | 6          |
| Top Following CountiesMigrationsGrant County, WI120Vernon County, WI65Clayton County, IA53La Crosse County, WI40Richland County, WI31Hillsborough County, FL27Hennepin County, IN17Sumter County, IL13Johnson County, IN12Winnebago County, WI11San Diego County, CA10                                                                                                                                                                           | Outagamie County, WI    | 6          |
| Grant County, WI120Vernon County, WI65Clayton County, IA53La Crosse County, WI40Richland County, WI31Hillsborough County, FL27Hennepin County, IL17Sumter County, IL17Sumter County, FL13Johnson County, IN12Winnebago County, CA10                                                                                                                                                                                                              | Jefferson County, WI    | 5          |
| Grant County, WI120Vernon County, WI65Clayton County, IA53La Crosse County, WI40Richland County, WI31Hillsborough County, FL27Hennepin County, IL17Sumter County, IL17Sumter County, FL13Johnson County, IN12Winnebago County, CA10                                                                                                                                                                                                              | Top Following Counties  | Migrations |
| Vernon County, WI65Clayton County, IA53La Crosse County, WI40Richland County, WI31Hillsborough County, FL27Hennepin County, MN17Kane County, IL17Sumter County, FL13Johnson County, IN12Winnebago County, CA10                                                                                                                                                                                                                                   |                         | 120        |
| La Crosse County, WI40Richland County, WI31Hillsborough County, FL27Hennepin County, MN17Kane County, IL17Sumter County, FL13Johnson County, IN12Winnebago County, WI11San Diego County, CA10                                                                                                                                                                                                                                                    | Vernon County, WI       | 65         |
| Richland County, WI31Hillsborough County, FL27Hennepin County, MN17Kane County, IL17Sumter County, FL13Johnson County, IN12Winnebago County, WI11San Diego County, CA10                                                                                                                                                                                                                                                                          | Clayton County, IA      | 53         |
| Hillsborough County, FL27Hennepin County, MN17Kane County, IL17Sumter County, FL13Johnson County, IN12Winnebago County, WI11San Diego County, CA10                                                                                                                                                                                                                                                                                               | La Crosse County, WI    | 40         |
| Hennepin County, MN17Kane County, IL17Sumter County, FL13Johnson County, IN12Winnebago County, WI11San Diego County, CA10                                                                                                                                                                                                                                                                                                                        | Richland County, WI     | 31         |
| Kane County, IL17Sumter County, FL13Johnson County, IN12Winnebago County, WI11San Diego County, CA10                                                                                                                                                                                                                                                                                                                                             | Hillsborough County, FL | 27         |
| Sumter County, FL13Johnson County, IN12Winnebago County, WI11San Diego County, CA10                                                                                                                                                                                                                                                                                                                                                              | Hennepin County, MN     | 17         |
| Johnson County, IN12Winnebago County, WI11San Diego County, CA10                                                                                                                                                                                                                                                                                                                                                                                 | Kane County, IL         | 17         |
| Winnebago County, WI 11   San Diego County, CA 10                                                                                                                                                                                                                                                                                                                                                                                                | Sumter County, FL       | 13         |
| San Diego County, CA 10                                                                                                                                                                                                                                                                                                                                                                                                                          | Johnson County, IN      | 12         |
|                                                                                                                                                                                                                                                                                                                                                                                                                                                  | Winnebago County, WI    | 11         |
| Dedge County W/I 10                                                                                                                                                                                                                                                                                                                                                                                                                              | San Diego County, CA    | 10         |
| Dodge County, Wi                                                                                                                                                                                                                                                                                                                                                                                                                                 | Dodge County, WI        | 10         |
| Will County, IL 10                                                                                                                                                                                                                                                                                                                                                                                                                               | Will County, IL         | 10         |
| Juneau County, WI 9                                                                                                                                                                                                                                                                                                                                                                                                                              | Juneau County, WI       | 9          |