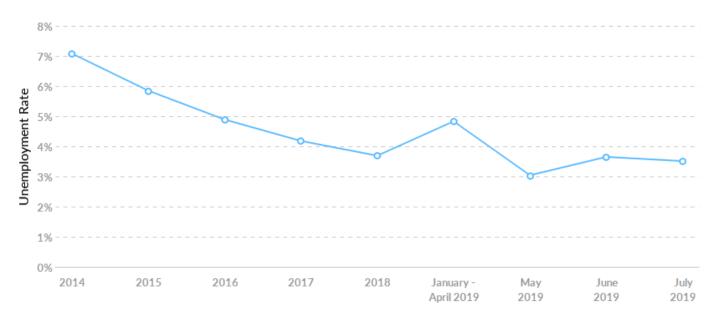

## **Unemployment Rate Trends**

Crawford County, WI had a July 2019 unemployment rate of 3.51%, decreasing from 7.08% 5 years before.

| Timeframe            | Unemployment Rate |
|----------------------|-------------------|
| 2014                 | 7.08%             |
| 2015                 | 5.85%             |
| 2016                 | 4.89%             |
| 2017                 | 4.18%             |
| 2018                 | 3.69%             |
| January - April 2019 | 4.83%             |
| May 2019             | 3.04%             |
| June 2019            | 3.65%             |
| July 2019            | 3.51%             |