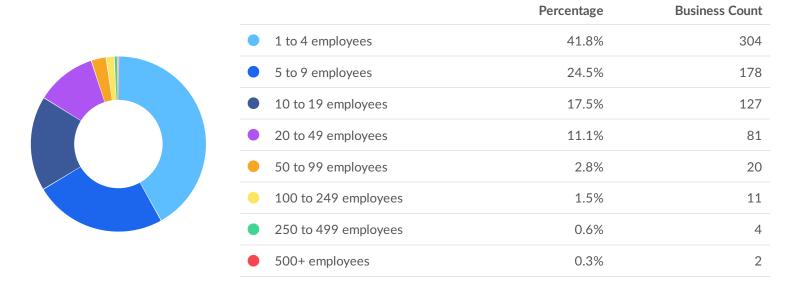

#### **Business Size**

<sup>\*</sup>Business Data by DatabaseUSA.com is third-party data provided by Emsi to its customers as a convenience, and Emsi does not endorse or warrant its accuracy or consistency with other published Emsi data. In most cases, the Business Count will not match total companies with profiles on the summary tab.