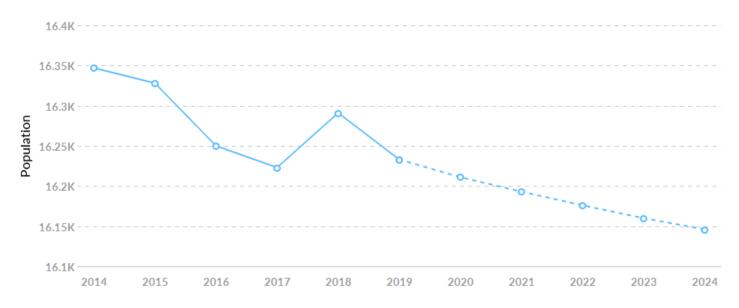

## **Population Trends**

As of 2019 the region's population **declined by 0.7%** since 2014, falling by 114. Population is expected to **decrease by 0.5%** between 2019 and 2024, losing 87.

| Timeframe | Population |
|-----------|------------|
| 2014      | 16,347     |
| 2015      | 16,328     |
| 2016      | 16,250     |
| 2017      | 16,223     |
| 2018      | 16,291     |
| 2019      | 16,233     |
| 2020      | 16,211     |
| 2021      | 16,193     |
| 2022      | 16,176     |
| 2023      | 16,160     |
| 2024      | 16,146     |