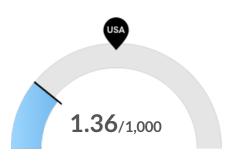

#### **Violent Crime**

Crawford County, WI has 1.36 violent crimes per 1,000 people. The national rate is 3.87 per 1,000 people.

**Racial Diversity** 

Racial diversity is low in Crawford County, WI. The national average for an area this size is 6,454 racially diverse people, while there are 967 here.