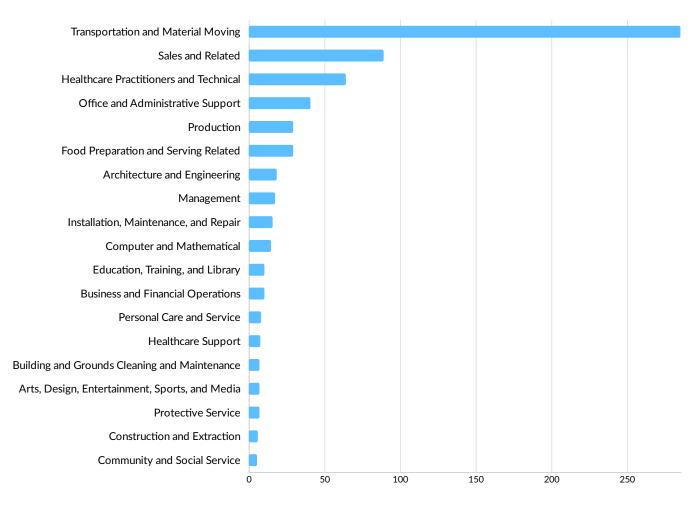

|
| Mantas Educational Consulting    | 18       | CompHealth, Inc.               | 56              |
| Lori Knapp Inc                   | 14       | 3M Company                     | 53              |

#### **Business Size**



<sup>\*</sup>Business Data by DatabaseUSA.com is third-party data provided by Emsi to its customers as a convenience, and Emsi does not endorse or warrant its accuracy or consistency with other published Emsi data. In most cases, the Business Count will not match total companies with profiles on the summary tab.



#### **Workforce Characteristics**

#### **Largest Occupations**





## **Top Growing Occupations**





#### **Top Occupation LQ**





#### **Top Occupation Earnings**

#### 2018 Median Hourly Earnings





#### **Top Posted Occupations**





## Underemployment



# **...! Emsi** Economy Overview

| 1,152<br>1,114<br>881 | -138                                                    | -11%                                                                                                                                                                                                                                                                                        |