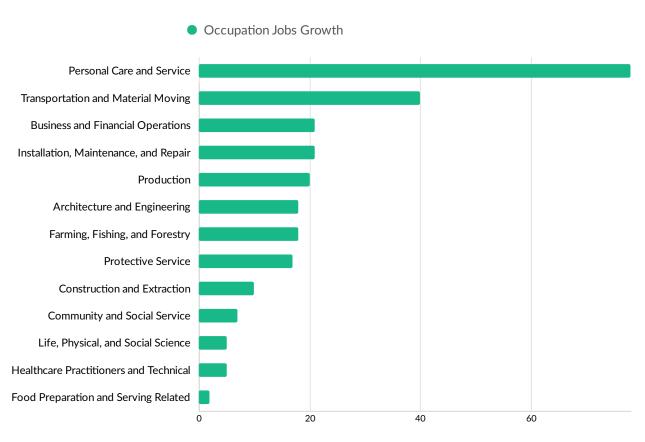

| Gundersen Health System        | 72              |
| Prairie Du Chien High Schools    | 19       | Roehl Transport, Inc.          | 66              |
| Mantas Educational Consulting    | 18       | CompHealth, Inc.               | 56              |
| Lori Knapp Inc                   | 14       | 3M Company                     | 53              |

#### **Business Size**



<sup>\*</sup>Business Data by DatabaseUSA.com is third-party data provided by Emsi to its customers as a convenience, and Emsi does not endorse or warrant its accuracy or consistency with other published Emsi data. In most cases, the Business Count will not match total companies with profiles on the summary tab.



#### **Workforce Characteristics**

#### **Largest Occupations**





## **Top Growing Occupations**





#### **Top Occupation LQ**





#### **Top Occupation Earnings**

#### 2018 Median Hourly Earnings





#### **Top Posted Occupations**





## Underemployment



# **...! Emsi** Economy Overview

| 1,152<br>1,114<br>881 | -138                                                    | -11%                                                                                                                                                                                                                                                                                        |