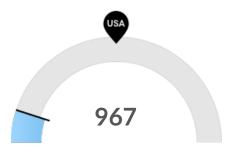

#### **Violent Crime**

Crawford County, WI has 1.36 violent crimes per 1,000 people. The national rate is 3.87 per 1,000 people.

**Racial Diversity** 

Racial diversity is low in Crawford County, WI. The national average for an area this size is 6,454 racially diverse people, while there are 967 here.