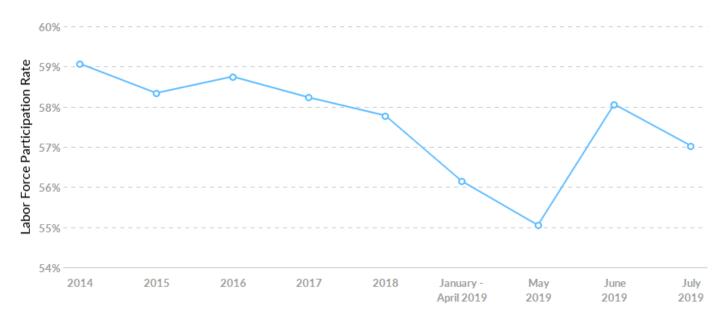

## **Labor Force Participation Rate Trends**

| Timeframe            | Labor Force Participation Rate |
|----------------------|--------------------------------|
| 2014                 | 59.07%                         |
| 2015                 | 58.34%                         |
| 2016                 | 58.75%                         |
| 2017                 | 58.23%                         |
| 2018                 | 57.78%                         |
| January - April 2019 | 56.15%                         |
| May 2019             | 55.05%                         |
| June 2019            | 58.06%                         |
| July 2019            | 57.03%                         |