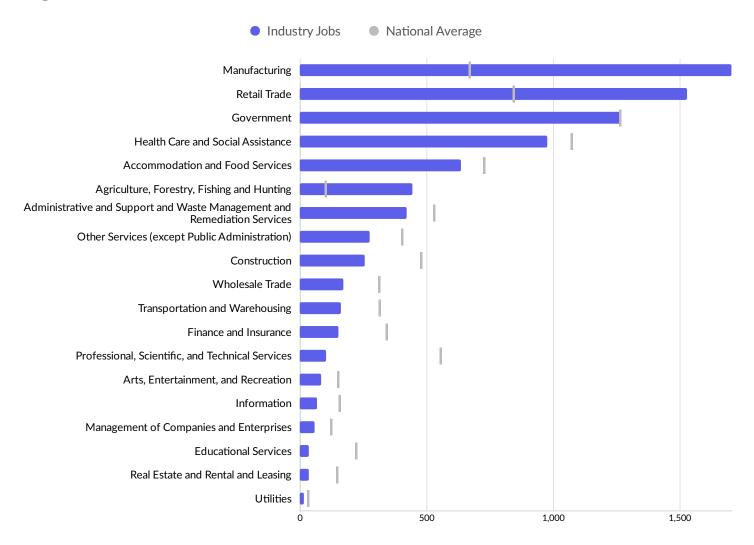

## **Largest Industries**

# **...II Emsi** Economy Overview

| Retail Trade 1,784 1,529 -255 -14% 1.82 \$33,064 \$103.50M Government 1.210 1.269 59 +5% 1.01 \$62,012 \$98.96M Health Care and Social Assistance 937 975 38 +4% 0.91 \$49,069 \$56.37M Accommodation and Food Services 674 635 -39 -6% 0.88 \$16,007 \$19.25M Agriculture, Forestry, Fishing and Hunting 451 444 -7 -2% 4.56 \$36,189 \$43.38M Hunting Administrative and Support and Waste Management and Remediation 338 423 85 +25% 0.81 \$38.444 \$21.58M Services (except Public Administration) 260 276 16 +6% 0.69 \$22,153 \$10.13M Wholesale Trade 141 170 29 +21% 0.55 \$47,583 \$17.98M Transportation and Warehousing 173 162 -11 -6% 0.52 \$55,488 \$13.38M Finance and Insurance 152 154 2 +1% 0.46 \$55,414 \$54.57M Professional, Scientific, and Technical Services Arts, Entertainment, and Recreation 54 84 30 +56% 0.58 \$13,587 \$1.58M Information 78 70 -8 -10% 0.45 \$37,497 \$8.50M Management of Companies and Enterprises 64 36 -28 -44% 0.16 \$34,546 \$1.61M Educational Services                                                                                                                                                                                                                                                                                                                                                                                                                           | Industry                            | 2014<br>Jobs | 2019<br>Jobs | Change in Jobs | %<br>Change<br>in Jobs | 2019<br>LQ | 2019 Earnings<br>Per Worker | 2018 GRP  |
|-------------------------------------------------------------------------------------------------------------------------------------------------------------------------------------------------------------------------------------------------------------------------------------------------------------------------------------------------------------------------------------------------------------------------------------------------------------------------------------------------------------------------------------------------------------------------------------------------------------------------------------------------------------------------------------------------------------------------------------------------------------------------------------------------------------------------------------------------------------------------------------------------------------------------------------------------------------------------------------------------------------------------------------------------------------------------------------------------------------------------------------------------------------------------------------------------------------------------------------------------------------------------------------------------------------------------------------------------------------------------------------------------------------------------------------------|-------------------------------------|--------------|--------------|----------------|------------------------|------------|-----------------------------|-----------|
| Government         1,210         1,269         59         +5%         1.01         \$62,012         \$98.96M           Health Care and Social Assistance         937         975         38         +4%         0.91         \$49,069         \$56.37M           Accommodation and Food Services         674         635         -39         -6%         0.88         \$16,007         \$19.25M           Agriculture, Forestry, Fishing and Hunting         451         444         -7         -2%         4.56         \$36,189         \$43.38M           Administrative and Support and Waste Management and Remediation Services         338         423         85         +25%         0.81         \$38,444         \$21.58M           Other Services (except Public Administration)         260         276         16         +6%         0.69         \$22,153         \$10.13M           Construction         254         256         2         +1%         0.54         \$40.299         \$18.63M           Wholesale Trade         141         170         29         +21%         0.55         \$47,583         \$17.98M           Transportation and Warehousing         173         162         -11         -6%         0.52         \$55,488         \$13.38M <t< td=""><td>Manufacturing</td><td>1,625</td><td>1,703</td><td>78</td><td>+5%</td><td>2.56</td><td>\$61,205</td><td>\$319.62M</td></t<>                  | Manufacturing                       | 1,625        | 1,703        | 78             | +5%                    | 2.56       | \$61,205                    | \$319.62M |
| Health Care and Social Assistance         937         975         38         +4%         0.91         \$49,069         \$56.37M           Accommodation and Food Services         674         635         -39         -6%         0.88         \$16,007         \$19.25M           Agriculture, Forestry, Fishing and Hunting         451         444         -7         -2%         4.56         \$36,189         \$43.38M           Administrative and Support and Waste Management and Remediation Services         338         423         85         +25%         0.81         \$38,444         \$21.58M           Services         Other Services (except Public Administration)         260         276         16         +6%         0.69         \$22,153         \$10.13M           Construction         254         256         2         +1%         0.54         \$40,299         \$18.63M           Wholesale Trade         141         170         29         +21%         0.55         \$47,583         \$17.98M           Transportation and Warehousing         173         162         -11         -6%         0.52         \$55,488         \$13.38M           Finance and Insurance         152         154         2         +1%         0.46         \$55,414         \$54.57M <td>Retail Trade</td> <td>1,784</td> <td>1,529</td> <td>-255</td> <td>-14%</td> <td>1.82</td> <td>\$33,064</td> <td>\$103.50M</td> | Retail Trade                        | 1,784        | 1,529        | -255           | -14%                   | 1.82       | \$33,064                    | \$103.50M |
| Accommodation and Food Services         674         635         -39         -6%         0.88         \$16,007         \$19.25M           Agriculture, Forestry, Fishing and Hunting         451         444         -7         -2%         4.56         \$36,189         \$43.38M           Administrative and Support and Waste Management and Remediation Services         338         423         85         +25%         0.81         \$38,444         \$21.58M           Other Services (except Public Administration)         260         276         16         +6%         0.69         \$22,153         \$10.13M           Construction         254         256         2         +1%         0.54         \$40,299         \$18.63M           Wholesale Trade         141         170         29         +21%         0.55         \$47,583         \$17.98M           Transportation and Warehousing         173         162         -11         -6%         0.52         \$55,488         \$13.38M           Finance and Insurance         152         154         2         +1%         0.46         \$55,414         \$54.57M           Professional, Scientific, and Technical Services         92         103         11         +12%         0.19         \$43,536         \$8.28M                                                                                                                                       | Government                          | 1,210        | 1,269        | 59             | +5%                    | 1.01       | \$62,012                    | \$98.96M  |
| Agriculture, Forestry, Fishing and Hunting       451       444       -7       -2%       4.56       \$36,189       \$43.38M         Administrative and Support and Waste Management and Remediation Services       338       423       85       +25%       0.81       \$38,444       \$21.58M         Other Services (except Public Administration)       260       276       16       +6%       0.69       \$22,153       \$10.13M         Construction       254       256       2       +1%       0.54       \$40,299       \$18.63M         Wholesale Trade       141       170       29       +21%       0.55       \$47,583       \$17.98M         Transportation and Warehousing       173       162       -11       -6%       0.52       \$55,488       \$13.38M         Finance and Insurance       152       154       2       +1%       0.46       \$55,414       \$54.57M         Professional, Scientific, and Technical Services       92       103       11       +12%       0.19       \$43,536       \$8.28M         Information       78       70       -8       -10%       0.45       \$37,497       \$8.50M         Management of Companies and Enterprises       40       60       20       +50%       0.50 <td>Health Care and Social Assistance</td> <td>937</td> <td>975</td> <td>38</td> <td>+4%</td> <td>0.91</td> <td>\$49,069</td> <td>\$56.37M</td>                                                           | Health Care and Social Assistance   | 937          | 975          | 38             | +4%                    | 0.91       | \$49,069                    | \$56.37M  |
| Hunting       431       444       7       22%       4.36       \$35,189       \$43,38M         Administrative and Support and Waste Management and Remediation Services       338       423       85       +25%       0.81       \$38,444       \$21.58M         Other Services (except Public Administration)       260       276       16       +6%       0.69       \$22,153       \$10.13M         Construction       254       256       2       +1%       0.54       \$40,299       \$18.63M         Wholesale Trade       141       170       29       +21%       0.55       \$47,583       \$17.98M         Transportation and Warehousing       173       162       -11       -6%       0.52       \$55,488       \$13.38M         Finance and Insurance       152       154       2       +1%       0.46       \$55,414       \$54.57M         Professional, Scientific, and Technical Services       92       103       11       +12%       0.19       \$43,536       \$8.28M         Arts, Entertainment, and Recreation       54       84       30       +56%       0.58       \$13,587       \$1.58M         Information       78       70       -8       -10%       0.45       \$37,497       \$8.50                                                                                                                                                                                                                       | Accommodation and Food Services     | 674          | 635          | -39            | -6%                    | 0.88       | \$16,007                    | \$19.25M  |
| Management and Remediation Services       338       423       85       +25%       0.81       \$38,444       \$21.58M         Other Services (except Public Administration)       260       276       16       +6%       0.69       \$22,153       \$10.13M         Construction       254       256       2       +1%       0.54       \$40,299       \$18.63M         Wholesale Trade       141       170       29       +21%       0.55       \$47,583       \$17.98M         Transportation and Warehousing       173       162       -11       -6%       0.52       \$55,488       \$13.38M         Finance and Insurance       152       154       2       +1%       0.46       \$55,414       \$54.57M         Professional, Scientific, and Technical Services       92       103       11       +12%       0.19       \$43,536       \$8.28M         Arts, Entertainment, and Recreation       54       84       30       +56%       0.58       \$13,587       \$1.58M         Information       78       70       -8       -10%       0.45       \$37,497       \$8.50M         Management of Companies and Enterprises       40       60       20       +50%       0.50       \$55,712       \$3.21M                                                                                                                                                                                                                            |                                     | 451          | 444          | -7             | -2%                    | 4.56       | \$36,189                    | \$43.38M  |
| Administration)  Construction  254  256  2 +1% 0.54  \$40,299 \$18.63M  Wholesale Trade  141  170  29 +21% 0.55  \$47,583 \$17.98M  Transportation and Warehousing  173  162  -11  -6%  0.52  \$55,488 \$13.38M  Finance and Insurance  152  154  2 +1%  0.46  \$55,414  \$54.57M  Professional, Scientific, and Technical Services  Arts, Entertainment, and Recreation  54  84  30  +56%  0.58  \$13,587  \$1.58M  Information  78  70  -8  -10%  0.45  \$37,497  \$8.50M  Management of Companies and Enterprises  Educational Services  64  36  -28  -44%  0.16  \$34,546  \$1.61M                                                                                                                                                                                                                                                                                                                                                                                                                                                                                                                                                                                                                                                                                                                                                                                                                                                    | Management and Remediation          | 338          | 423          | 85             | +25%                   | 0.81       | \$38,444                    | \$21.58M  |
| Wholesale Trade       141       170       29       +21%       0.55       \$47,583       \$17.98M         Transportation and Warehousing       173       162       -11       -6%       0.52       \$55,488       \$13.38M         Finance and Insurance       152       154       2       +1%       0.46       \$55,414       \$54.57M         Professional, Scientific, and Technical Services       92       103       11       +12%       0.19       \$43,536       \$8.28M         Arts, Entertainment, and Recreation       54       84       30       +56%       0.58       \$13,587       \$1.58M         Information       78       70       -8       -10%       0.45       \$37,497       \$8.50M         Management of Companies and Enterprises       40       60       20       +50%       0.50       \$55,712       \$3.21M         Educational Services       64       36       -28       -44%       0.16       \$34,546       \$1.61M                                                                                                                                                                                                                                                                                                                                                                                                                                                                                       |                                     | 260          | 276          | 16             | +6%                    | 0.69       | \$22,153                    | \$10.13M  |
| Transportation and Warehousing         173         162         -11         -6%         0.52         \$55,488         \$13.38M           Finance and Insurance         152         154         2         +1%         0.46         \$55,414         \$54.57M           Professional, Scientific, and Technical Services         92         103         11         +12%         0.19         \$43,536         \$8.28M           Arts, Entertainment, and Recreation         54         84         30         +56%         0.58         \$13,587         \$1.58M           Information         78         70         -8         -10%         0.45         \$37,497         \$8.50M           Management of Companies and Enterprises         40         60         20         +50%         0.50         \$55,712         \$3.21M           Educational Services         64         36         -28         -44%         0.16         \$34,546         \$1.61M                                                                                                                                                                                                                                                                                                                                                                                                                                                                                  | Construction                        | 254          | 256          | 2              | +1%                    | 0.54       | \$40,299                    | \$18.63M  |
| Finance and Insurance         152         154         2         +1%         0.46         \$55,414         \$54.57M           Professional, Scientific, and Technical Services         92         103         11         +12%         0.19         \$43,536         \$8.28M           Arts, Entertainment, and Recreation         54         84         30         +56%         0.58         \$13,587         \$1.58M           Information         78         70         -8         -10%         0.45         \$37,497         \$8.50M           Management of Companies and Enterprises         40         60         20         +50%         0.50         \$55,712         \$3.21M           Educational Services         64         36         -28         -44%         0.16         \$34,546         \$1.61M                                                                                                                                                                                                                                                                                                                                                                                                                                                                                                                                                                                                                          | Wholesale Trade                     | 141          | 170          | 29             | +21%                   | 0.55       | \$47,583                    | \$17.98M  |
| Professional, Scientific, and Technical Services       92       103       11       +12%       0.19       \$43,536       \$8.28M         Arts, Entertainment, and Recreation       54       84       30       +56%       0.58       \$13,587       \$1.58M         Information       78       70       -8       -10%       0.45       \$37,497       \$8.50M         Management of Companies and Enterprises       40       60       20       +50%       0.50       \$55,712       \$3.21M         Educational Services       64       36       -28       -44%       0.16       \$34,546       \$1.61M                                                                                                                                                                                                                                                                                                                                                                                                                                                                                                                                                                                                                                                                                                                                                                                                                                     | Transportation and Warehousing      | 173          | 162          | -11            | -6%                    | 0.52       | \$55,488                    | \$13.38M  |
| Services       92       103       11       +12%       0.19       \$43,536       \$8.28M         Arts, Entertainment, and Recreation       54       84       30       +56%       0.58       \$13,587       \$1.58M         Information       78       70       -8       -10%       0.45       \$37,497       \$8.50M         Management of Companies and Enterprises       40       60       20       +50%       0.50       \$55,712       \$3.21M         Educational Services       64       36       -28       -44%       0.16       \$34,546       \$1.61M                                                                                                                                                                                                                                                                                                                                                                                                                                                                                                                                                                                                                                                                                                                                                                                                                                                                             | Finance and Insurance               | 152          | 154          | 2              | +1%                    | 0.46       | \$55,414                    | \$54.57M  |
| Information         78         70         -8         -10%         0.45         \$37,497         \$8.50M           Management of Companies and Enterprises         40         60         20         +50%         0.50         \$55,712         \$3.21M           Educational Services         64         36         -28         -44%         0.16         \$34,546         \$1.61M                                                                                                                                                                                                                                                                                                                                                                                                                                                                                                                                                                                                                                                                                                                                                                                                                                                                                                                                                                                                                                                         |                                     | 92           | 103          | 11             | +12%                   | 0.19       | \$43,536                    | \$8.28M   |
| Management of Companies and Enterprises       40       60       20       +50%       0.50       \$55,712       \$3.21M         Educational Services       64       36       -28       -44%       0.16       \$34,546       \$1.61M                                                                                                                                                                                                                                                                                                                                                                                                                                                                                                                                                                                                                                                                                                                                                                                                                                                                                                                                                                                                                                                                                                                                                                                                         | Arts, Entertainment, and Recreation | 54           | 84           | 30             | +56%                   | 0.58       | \$13,587                    | \$1.58M   |
| Enterprises 40 60 20 +50% 0.50 \$55,712 \$3.21M  Educational Services 64 36 -28 -44% 0.16 \$34,546 \$1.61M                                                                                                                                                                                                                                                                                                                                                                                                                                                                                                                                                                                                                                                                                                                                                                                                                                                                                                                                                                                                                                                                                                                                                                                                                                                                                                                                | Information                         | 78           | 70           | -8             | -10%                   | 0.45       | \$37,497                    | \$8.50M   |
|                                                                                                                                                                                                                                                                                                                                                                                                                                                                                                                                                                                                                                                                                                                                                                                                                                                                                                                                                                                                                                                                                                                                                                                                                                                                                                                                                                                                                                           |                                     | 40           | 60           | 20             | +50%                   | 0.50       | \$55,712                    | \$3.21M   |
| Real Estate and Rental and Leasing 42 35 -7 -17% 0.25 \$37,367 \$10.88M                                                                                                                                                                                                                                                                                                                                                                                                                                                                                                                                                                                                                                                                                                                                                                                                                                                                                                                                                                                                                                                                                                                                                                                                                                                                                                                                                                   | Educational Services                | 64           | 36           | -28            | -44%                   | 0.16       | \$34,546                    | \$1.61M   |
|                                                                                                                                                                                                                                                                                                                                                                                                                                                                                                                                                                                                                                                                                                                                                                                                                                                                                                                                                                                                                                                                                                                                                                                                                                                                                                                                                                                                                                           | Real Estate and Rental and Leasing  | 42           | 35           | -7             | -17%                   | 0.25       | \$37,367                    | \$10.88M  |
| Utilities 18 17 -1 -6% 0.61 \$137,257 \$9.50M                                                                                                                                                                                                                                                                                                                                                                                                                                                                                                                                                                                                                                                                                                                                                                                                                                                                                                                                                                                                                                                                                                                                                                                                                                                                                                                                                                                             | Utilities                           | 18           | 17           | -1             | -6%                    | 0.61       | \$137,257                   | \$9.50M   |