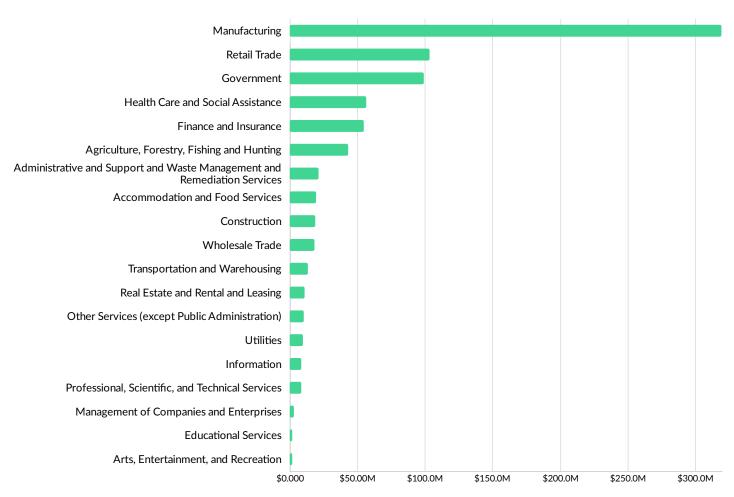

#### **Top Industry GRP**

# **...II Emsi** Economy Overview

| Retail Trade 1,784 1,529 -255 -14% 1.82 \$33,064 \$103.50M Government 1.210 1.269 59 +5% 1.01 \$62,012 \$98.96M Health Care and Social Assistance 937 975 38 +4% 0.91 \$49,069 \$56.37M Accommodation and Food Services 674 635 -39 -6% 0.88 \$16,007 \$19.25M Agriculture, Forestry, Fishing and Hunting 451 444 -7 -2% 4.56 \$36,189 \$43.38M Hunting Administrative and Support and Waste Management and Remediation 338 423 85 +25% 0.81 \$38.444 \$21.58M Services (except Public Administration) 260 276 16 +6% 0.69 \$22,153 \$10.13M Wholesale Trade 141 170 29 +21% 0.55 \$47,583 \$17.98M Transportation and Warehousing 173 162 -11 -6% 0.52 \$55,488 \$13.38M Finance and Insurance 152 154 2 +1% 0.46 \$55,414 \$54.57M Professional, Scientific, and Technical Services Arts, Entertainment, and Recreation 54 84 30 +56% 0.58 \$13,587 \$1.58M Information 78 70 -8 -10% 0.45 \$37,497 \$8.50M Management of Companies and Enterprises 64 36 -28 -44% 0.16 \$34,546 \$1.61M Educational Services                                                                                                                                                                                                                                                                                                                                                                                                                           | Industry                            | 2014<br>Jobs | 2019<br>Jobs | Change in Jobs | %<br>Change<br>in Jobs | 2019<br>LQ | 2019 Earnings<br>Per Worker | 2018 GRP  |
|-------------------------------------------------------------------------------------------------------------------------------------------------------------------------------------------------------------------------------------------------------------------------------------------------------------------------------------------------------------------------------------------------------------------------------------------------------------------------------------------------------------------------------------------------------------------------------------------------------------------------------------------------------------------------------------------------------------------------------------------------------------------------------------------------------------------------------------------------------------------------------------------------------------------------------------------------------------------------------------------------------------------------------------------------------------------------------------------------------------------------------------------------------------------------------------------------------------------------------------------------------------------------------------------------------------------------------------------------------------------------------------------------------------------------------------------|-------------------------------------|--------------|--------------|----------------|------------------------|------------|-----------------------------|-----------|
| Government         1,210         1,269         59         +5%         1.01         \$62,012         \$98.96M           Health Care and Social Assistance         937         975         38         +4%         0.91         \$49,069         \$56.37M           Accommodation and Food Services         674         635         -39         -6%         0.88         \$16,007         \$19.25M           Agriculture, Forestry, Fishing and Hunting         451         444         -7         -2%         4.56         \$36,189         \$43.38M           Administrative and Support and Waste Management and Remediation Services         338         423         85         +25%         0.81         \$38,444         \$21.58M           Other Services (except Public Administration)         260         276         16         +6%         0.69         \$22,153         \$10.13M           Construction         254         256         2         +1%         0.54         \$40.299         \$18.63M           Wholesale Trade         141         170         29         +21%         0.55         \$47,583         \$17.98M           Transportation and Warehousing         173         162         -11         -6%         0.52         \$55,488         \$13.38M <t< td=""><td>Manufacturing</td><td>1,625</td><td>1,703</td><td>78</td><td>+5%</td><td>2.56</td><td>\$61,205</td><td>\$319.62M</td></t<>                  | Manufacturing                       | 1,625        | 1,703        | 78             | +5%                    | 2.56       | \$61,205                    | \$319.62M |
| Health Care and Social Assistance         937         975         38         +4%         0.91         \$49,069         \$56.37M           Accommodation and Food Services         674         635         -39         -6%         0.88         \$16,007         \$19.25M           Agriculture, Forestry, Fishing and Hunting         451         444         -7         -2%         4.56         \$36,189         \$43.38M           Administrative and Support and Waste Management and Remediation Services         338         423         85         +25%         0.81         \$38,444         \$21.58M           Services         Other Services (except Public Administration)         260         276         16         +6%         0.69         \$22,153         \$10.13M           Construction         254         256         2         +1%         0.54         \$40,299         \$18.63M           Wholesale Trade         141         170         29         +21%         0.55         \$47,583         \$17.98M           Transportation and Warehousing         173         162         -11         -6%         0.52         \$55,488         \$13.38M           Finance and Insurance         152         154         2         +1%         0.46         \$55,414         \$54.57M <td>Retail Trade</td> <td>1,784</td> <td>1,529</td> <td>-255</td> <td>-14%</td> <td>1.82</td> <td>\$33,064</td> <td>\$103.50M</td> | Retail Trade                        | 1,784        | 1,529        | -255           | -14%                   | 1.82       | \$33,064                    | \$103.50M |
| Accommodation and Food Services         674         635         -39         -6%         0.88         \$16,007         \$19.25M           Agriculture, Forestry, Fishing and Hunting         451         444         -7         -2%         4.56         \$36,189         \$43.38M           Administrative and Support and Waste Management and Remediation Services         338         423         85         +25%         0.81         \$38,444         \$21.58M           Other Services (except Public Administration)         260         276         16         +6%         0.69         \$22,153         \$10.13M           Construction         254         256         2         +1%         0.54         \$40,299         \$18.63M           Wholesale Trade         141         170         29         +21%         0.55         \$47,583         \$17.98M           Transportation and Warehousing         173         162         -11         -6%         0.52         \$55,488         \$13.38M           Finance and Insurance         152         154         2         +1%         0.46         \$55,414         \$54.57M           Professional, Scientific, and Technical Services         92         103         11         +12%         0.19         \$43,536         \$8.28M                                                                                                                                       | Government                          | 1,210        | 1,269        | 59             | +5%                    | 1.01       | \$62,012                    | \$98.96M  |
| Agriculture, Forestry, Fishing and Hunting       451       444       -7       -2%       4.56       \$36,189       \$43.38M         Administrative and Support and Waste Management and Remediation Services       338       423       85       +25%       0.81       \$38,444       \$21.58M         Other Services (except Public Administration)       260       276       16       +6%       0.69       \$22,153       \$10.13M         Construction       254       256       2       +1%       0.54       \$40,299       \$18.63M         Wholesale Trade       141       170       29       +21%       0.55       \$47,583       \$17.98M         Transportation and Warehousing       173       162       -11       -6%       0.52       \$55,488       \$13.38M         Finance and Insurance       152       154       2       +1%       0.46       \$55,414       \$54.57M         Professional, Scientific, and Technical Services       92       103       11       +12%       0.19       \$43,536       \$8.28M         Information       78       70       -8       -10%       0.45       \$37,497       \$8.50M         Management of Companies and Enterprises       40       60       20       +50%       0.50 <td>Health Care and Social Assistance</td> <td>937</td> <td>975</td> <td>38</td> <td>+4%</td> <td>0.91</td> <td>\$49,069</td> <td>\$56.37M</td>                                                           | Health Care and Social Assistance   | 937          | 975          | 38             | +4%                    | 0.91       | \$49,069                    | \$56.37M  |
| Hunting       431       444       7       22%       4.36       \$35,189       \$43,38M         Administrative and Support and Waste Management and Remediation Services       338       423       85       +25%       0.81       \$38,444       \$21.58M         Other Services (except Public Administration)       260       276       16       +6%       0.69       \$22,153       \$10.13M         Construction       254       256       2       +1%       0.54       \$40,299       \$18.63M         Wholesale Trade       141       170       29       +21%       0.55       \$47,583       \$17.98M         Transportation and Warehousing       173       162       -11       -6%       0.52       \$55,488       \$13.38M         Finance and Insurance       152       154       2       +1%       0.46       \$55,414       \$54.57M         Professional, Scientific, and Technical Services       92       103       11       +12%       0.19       \$43,536       \$8.28M         Arts, Entertainment, and Recreation       54       84       30       +56%       0.58       \$13,587       \$1.58M         Information       78       70       -8       -10%       0.45       \$37,497       \$8.50                                                                                                                                                                                                                       | Accommodation and Food Services     | 674          | 635          | -39            | -6%                    | 0.88       | \$16,007                    | \$19.25M  |
| Management and Remediation Services       338       423       85       +25%       0.81       \$38,444       \$21.58M         Other Services (except Public Administration)       260       276       16       +6%       0.69       \$22,153       \$10.13M         Construction       254       256       2       +1%       0.54       \$40,299       \$18.63M         Wholesale Trade       141       170       29       +21%       0.55       \$47,583       \$17.98M         Transportation and Warehousing       173       162       -11       -6%       0.52       \$55,488       \$13.38M         Finance and Insurance       152       154       2       +1%       0.46       \$55,414       \$54.57M         Professional, Scientific, and Technical Services       92       103       11       +12%       0.19       \$43,536       \$8.28M         Arts, Entertainment, and Recreation       54       84       30       +56%       0.58       \$13,587       \$1.58M         Information       78       70       -8       -10%       0.45       \$37,497       \$8.50M         Management of Companies and Enterprises       40       60       20       +50%       0.50       \$55,712       \$3.21M                                                                                                                                                                                                                            |                                     | 451          | 444          | -7             | -2%                    | 4.56       | \$36,189                    | \$43.38M  |
| Administration)  Construction  254  256  2 +1% 0.54  \$40,299 \$18.63M  Wholesale Trade  141  170  29 +21% 0.55  \$47,583 \$17.98M  Transportation and Warehousing  173  162  -11  -6%  0.52  \$55,488 \$13.38M  Finance and Insurance  152  154  2 +1%  0.46  \$55,414  \$54.57M  Professional, Scientific, and Technical Services  Arts, Entertainment, and Recreation  54  84  30  +56%  0.58  \$13,587  \$1.58M  Information  78  70  -8  -10%  0.45  \$37,497  \$8.50M  Management of Companies and Enterprises  Educational Services  64  36  -28  -44%  0.16  \$34,546  \$1.61M                                                                                                                                                                                                                                                                                                                                                                                                                                                                                                                                                                                                                                                                                                                                                                                                                                                    | Management and Remediation          | 338          | 423          | 85             | +25%                   | 0.81       | \$38,444                    | \$21.58M  |
| Wholesale Trade       141       170       29       +21%       0.55       \$47,583       \$17.98M         Transportation and Warehousing       173       162       -11       -6%       0.52       \$55,488       \$13.38M         Finance and Insurance       152       154       2       +1%       0.46       \$55,414       \$54.57M         Professional, Scientific, and Technical Services       92       103       11       +12%       0.19       \$43,536       \$8.28M         Arts, Entertainment, and Recreation       54       84       30       +56%       0.58       \$13,587       \$1.58M         Information       78       70       -8       -10%       0.45       \$37,497       \$8.50M         Management of Companies and Enterprises       40       60       20       +50%       0.50       \$55,712       \$3.21M         Educational Services       64       36       -28       -44%       0.16       \$34,546       \$1.61M                                                                                                                                                                                                                                                                                                                                                                                                                                                                                       |                                     | 260          | 276          | 16             | +6%                    | 0.69       | \$22,153                    | \$10.13M  |
| Transportation and Warehousing         173         162         -11         -6%         0.52         \$55,488         \$13.38M           Finance and Insurance         152         154         2         +1%         0.46         \$55,414         \$54.57M           Professional, Scientific, and Technical Services         92         103         11         +12%         0.19         \$43,536         \$8.28M           Arts, Entertainment, and Recreation         54         84         30         +56%         0.58         \$13,587         \$1.58M           Information         78         70         -8         -10%         0.45         \$37,497         \$8.50M           Management of Companies and Enterprises         40         60         20         +50%         0.50         \$55,712         \$3.21M           Educational Services         64         36         -28         -44%         0.16         \$34,546         \$1.61M                                                                                                                                                                                                                                                                                                                                                                                                                                                                                  | Construction                        | 254          | 256          | 2              | +1%                    | 0.54       | \$40,299                    | \$18.63M  |
| Finance and Insurance         152         154         2         +1%         0.46         \$55,414         \$54.57M           Professional, Scientific, and Technical Services         92         103         11         +12%         0.19         \$43,536         \$8.28M           Arts, Entertainment, and Recreation         54         84         30         +56%         0.58         \$13,587         \$1.58M           Information         78         70         -8         -10%         0.45         \$37,497         \$8.50M           Management of Companies and Enterprises         40         60         20         +50%         0.50         \$55,712         \$3.21M           Educational Services         64         36         -28         -44%         0.16         \$34,546         \$1.61M                                                                                                                                                                                                                                                                                                                                                                                                                                                                                                                                                                                                                          | Wholesale Trade                     | 141          | 170          | 29             | +21%                   | 0.55       | \$47,583                    | \$17.98M  |
| Professional, Scientific, and Technical Services       92       103       11       +12%       0.19       \$43,536       \$8.28M         Arts, Entertainment, and Recreation       54       84       30       +56%       0.58       \$13,587       \$1.58M         Information       78       70       -8       -10%       0.45       \$37,497       \$8.50M         Management of Companies and Enterprises       40       60       20       +50%       0.50       \$55,712       \$3.21M         Educational Services       64       36       -28       -44%       0.16       \$34,546       \$1.61M                                                                                                                                                                                                                                                                                                                                                                                                                                                                                                                                                                                                                                                                                                                                                                                                                                     | Transportation and Warehousing      | 173          | 162          | -11            | -6%                    | 0.52       | \$55,488                    | \$13.38M  |
| Services       92       103       11       +12%       0.19       \$43,536       \$8.28M         Arts, Entertainment, and Recreation       54       84       30       +56%       0.58       \$13,587       \$1.58M         Information       78       70       -8       -10%       0.45       \$37,497       \$8.50M         Management of Companies and Enterprises       40       60       20       +50%       0.50       \$55,712       \$3.21M         Educational Services       64       36       -28       -44%       0.16       \$34,546       \$1.61M                                                                                                                                                                                                                                                                                                                                                                                                                                                                                                                                                                                                                                                                                                                                                                                                                                                                             | Finance and Insurance               | 152          | 154          | 2              | +1%                    | 0.46       | \$55,414                    | \$54.57M  |
| Information         78         70         -8         -10%         0.45         \$37,497         \$8.50M           Management of Companies and Enterprises         40         60         20         +50%         0.50         \$55,712         \$3.21M           Educational Services         64         36         -28         -44%         0.16         \$34,546         \$1.61M                                                                                                                                                                                                                                                                                                                                                                                                                                                                                                                                                                                                                                                                                                                                                                                                                                                                                                                                                                                                                                                         |                                     | 92           | 103          | 11             | +12%                   | 0.19       | \$43,536                    | \$8.28M   |
| Management of Companies and Enterprises       40       60       20       +50%       0.50       \$55,712       \$3.21M         Educational Services       64       36       -28       -44%       0.16       \$34,546       \$1.61M                                                                                                                                                                                                                                                                                                                                                                                                                                                                                                                                                                                                                                                                                                                                                                                                                                                                                                                                                                                                                                                                                                                                                                                                         | Arts, Entertainment, and Recreation | 54           | 84           | 30             | +56%                   | 0.58       | \$13,587                    | \$1.58M   |
| Enterprises 40 60 20 +50% 0.50 \$55,712 \$3.21M  Educational Services 64 36 -28 -44% 0.16 \$34,546 \$1.61M                                                                                                                                                                                                                                                                                                                                                                                                                                                                                                                                                                                                                                                                                                                                                                                                                                                                                                                                                                                                                                                                                                                                                                                                                                                                                                                                | Information                         | 78           | 70           | -8             | -10%                   | 0.45       | \$37,497                    | \$8.50M   |
|                                                                                                                                                                                                                                                                                                                                                                                                                                                                                                                                                                                                                                                                                                                                                                                                                                                                                                                                                                                                                                                                                                                                                                                                                                                                                                                                                                                                                                           |                                     | 40           | 60           | 20             | +50%                   | 0.50       | \$55,712                    | \$3.21M   |
| Real Estate and Rental and Leasing 42 35 -7 -17% 0.25 \$37,367 \$10.88M                                                                                                                                                                                                                                                                                                                                                                                                                                                                                                                                                                                                                                                                                                                                                                                                                                                                                                                                                                                                                                                                                                                                                                                                                                                                                                                                                                   | Educational Services                | 64           | 36           | -28            | -44%                   | 0.16       | \$34,546                    | \$1.61M   |
|                                                                                                                                                                                                                                                                                                                                                                                                                                                                                                                                                                                                                                                                                                                                                                                                                                                                                                                                                                                                                                                                                                                                                                                                                                                                                                                                                                                                                                           | Real Estate and Rental and Leasing  | 42           | 35           | -7             | -17%                   | 0.25       | \$37,367                    | \$10.88M  |
| Utilities 18 17 -1 -6% 0.61 \$137,257 \$9.50M                                                                                                                                                                                                                                                                                                                                                                                                                                                                                                                                                                                                                                                                                                                                                                                                                                                                                                                                                                                                                                                                                                                                                                                                                                                                                                                                                                                             | Utilities                           | 18           | 17           | -1             | -6%                    | 0.61       | \$137,257                   | \$9.50M   |