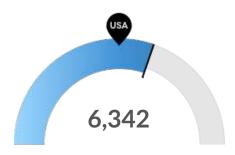

#### **Retiring Soon**

Retirement risk is high in Crawford County, WI. The national average for an area this size is 4,716 people 55 or older, while there are 6,342 here.