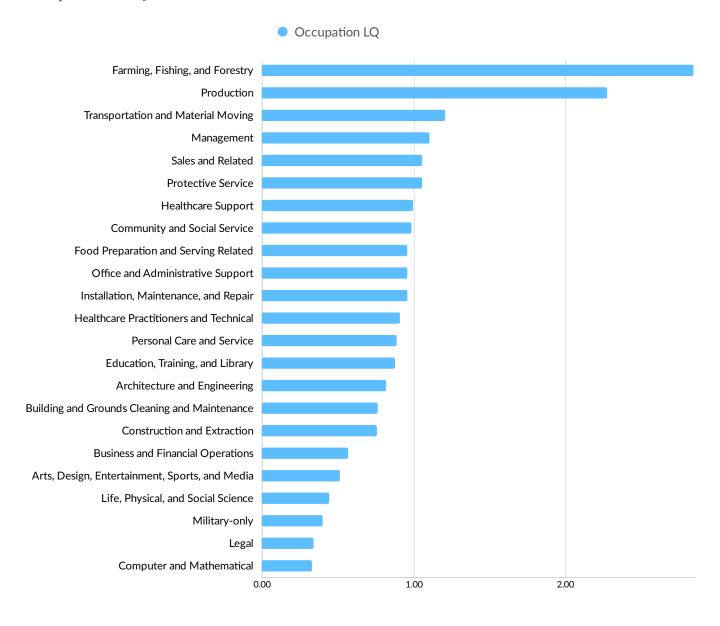

| 72              |
| Prairie Du Chien High Schools    | 19       | Roehl Transport, Inc.          | 66              |
| Mantas Educational Consulting    | 18       | CompHealth, Inc.               | 56              |
| Lori Knapp Inc                   | 14       | 3M Company                     | 53              |

#### **Business Size**



<sup>\*</sup>Business Data by DatabaseUSA.com is third-party data provided by Emsi to its customers as a convenience, and Emsi does not endorse or warrant its accuracy or consistency with other published Emsi data. In most cases, the Business Count will not match total companies with profiles on the summary tab.



#### **Workforce Characteristics**

#### **Largest Occupations**





## **Top Growing Occupations**





#### **Top Occupation LQ**





#### **Top Occupation Earnings**

#### 2018 Median Hourly Earnings





#### **Top Posted Occupations**





## Underemployment



# **...! Emsi** Economy Overview

| 1,152<br>1,114<br>881 | -138                                                    | -11%                                                                                                                                                                                                                                                                                        |