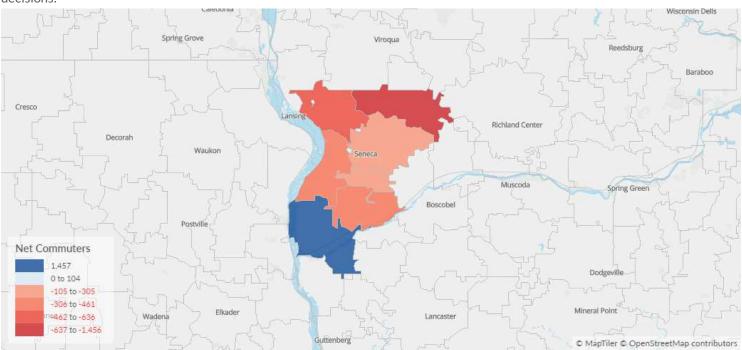

#### Place of Work vs Place of Residence

Understanding where talent in Crawford County, WI currently works compared to where talent lives can help you optimize site decisions.

|       | Where Talent Works       |                    |       | Where Talent Lives        |                 |
|-------|--------------------------|--------------------|-------|---------------------------|-----------------|
| ZIP   | Name                     | 2019<br>Employment | ZIP   | Name                      | 2019<br>Workers |
| 53821 | Prairie Du Chien, WI (in | 5,928              | 53821 | Prairie Du Chien, WI (in  | 4,471           |
| 54631 | Gays Mills, WI (in Craw  | 1,058              | 54631 | Gays Mills, WI (in Craw   | 1,163           |
| 54626 | Eastman, WI (in Crawfo   | 535                | 54655 | Soldiers Grove, WI (in C  | 998             |
| 54655 | Soldiers Grove, WI (in C | 360                | 54626 | Eastman, WI (in Crawfo    | 841             |
| 53826 | Wauzeka, WI (in Crawfo   | 238                | 54628 | Ferryville, WI (in Crawfo | 592             |
|       |                          |                    |       |                           |                 |