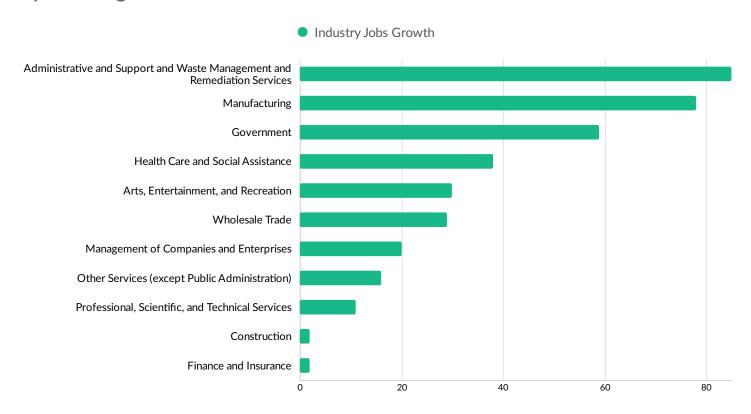

#### **Top Growing Industries**

# **...II Emsi** Economy Overview

| Retail Trade 1,784 1,529 -255 -14% 1.82 \$33,064 \$103.50M Government 1.210 1.269 59 +5% 1.01 \$62,012 \$98.96M Health Care and Social Assistance 937 975 38 +4% 0.91 \$49,069 \$56.37M Accommodation and Food Services 674 635 -39 -6% 0.88 \$16,007 \$19.25M Agriculture, Forestry, Fishing and Hunting 451 444 -7 -2% 4.56 \$36,189 \$43.38M Hunting Administrative and Support and Waste Management and Remediation 338 423 85 +25% 0.81 \$38.444 \$21.58M Services (except Public Administration) 260 276 16 +6% 0.69 \$22,153 \$10.13M Wholesale Trade 141 170 29 +21% 0.55 \$47,583 \$17.98M Transportation and Warehousing 173 162 -11 -6% 0.52 \$55,488 \$13.38M Finance and Insurance 152 154 2 +1% 0.46 \$55,414 \$54.57M Professional, Scientific, and Technical Services Arts, Entertainment, and Recreation 54 84 30 +56% 0.58 \$13,587 \$1.58M Information 78 70 -8 -10% 0.45 \$37,497 \$8.50M Management of Companies and Enterprises 64 36 -28 -44% 0.16 \$34,546 \$1.61M Educational Services                                                                                                                                                                                                                                                                                                                                                                                                                           | Industry                            | 2014<br>Jobs | 2019<br>Jobs | Change in Jobs | %<br>Change<br>in Jobs | 2019<br>LQ | 2019 Earnings<br>Per Worker | 2018 GRP  |
|-------------------------------------------------------------------------------------------------------------------------------------------------------------------------------------------------------------------------------------------------------------------------------------------------------------------------------------------------------------------------------------------------------------------------------------------------------------------------------------------------------------------------------------------------------------------------------------------------------------------------------------------------------------------------------------------------------------------------------------------------------------------------------------------------------------------------------------------------------------------------------------------------------------------------------------------------------------------------------------------------------------------------------------------------------------------------------------------------------------------------------------------------------------------------------------------------------------------------------------------------------------------------------------------------------------------------------------------------------------------------------------------------------------------------------------------|-------------------------------------|--------------|--------------|----------------|------------------------|------------|-----------------------------|-----------|
| Government         1,210         1,269         59         +5%         1.01         \$62,012         \$98.96M           Health Care and Social Assistance         937         975         38         +4%         0.91         \$49,069         \$56.37M           Accommodation and Food Services         674         635         -39         -6%         0.88         \$16,007         \$19.25M           Agriculture, Forestry, Fishing and Hunting         451         444         -7         -2%         4.56         \$36,189         \$43.38M           Administrative and Support and Waste Management and Remediation Services         338         423         85         +25%         0.81         \$38,444         \$21.58M           Other Services (except Public Administration)         260         276         16         +6%         0.69         \$22,153         \$10.13M           Construction         254         256         2         +1%         0.54         \$40.299         \$18.63M           Wholesale Trade         141         170         29         +21%         0.55         \$47,583         \$17.98M           Transportation and Warehousing         173         162         -11         -6%         0.52         \$55,488         \$13.38M <t< td=""><td>Manufacturing</td><td>1,625</td><td>1,703</td><td>78</td><td>+5%</td><td>2.56</td><td>\$61,205</td><td>\$319.62M</td></t<>                  | Manufacturing                       | 1,625        | 1,703        | 78             | +5%                    | 2.56       | \$61,205                    | \$319.62M |
| Health Care and Social Assistance         937         975         38         +4%         0.91         \$49,069         \$56.37M           Accommodation and Food Services         674         635         -39         -6%         0.88         \$16,007         \$19.25M           Agriculture, Forestry, Fishing and Hunting         451         444         -7         -2%         4.56         \$36,189         \$43.38M           Administrative and Support and Waste Management and Remediation Services         338         423         85         +25%         0.81         \$38,444         \$21.58M           Services         Other Services (except Public Administration)         260         276         16         +6%         0.69         \$22,153         \$10.13M           Construction         254         256         2         +1%         0.54         \$40,299         \$18.63M           Wholesale Trade         141         170         29         +21%         0.55         \$47,583         \$17.98M           Transportation and Warehousing         173         162         -11         -6%         0.52         \$55,488         \$13.38M           Finance and Insurance         152         154         2         +1%         0.46         \$55,414         \$54.57M <td>Retail Trade</td> <td>1,784</td> <td>1,529</td> <td>-255</td> <td>-14%</td> <td>1.82</td> <td>\$33,064</td> <td>\$103.50M</td> | Retail Trade                        | 1,784        | 1,529        | -255           | -14%                   | 1.82       | \$33,064                    | \$103.50M |
| Accommodation and Food Services         674         635         -39         -6%         0.88         \$16,007         \$19.25M           Agriculture, Forestry, Fishing and Hunting         451         444         -7         -2%         4.56         \$36,189         \$43.38M           Administrative and Support and Waste Management and Remediation Services         338         423         85         +25%         0.81         \$38,444         \$21.58M           Other Services (except Public Administration)         260         276         16         +6%         0.69         \$22,153         \$10.13M           Construction         254         256         2         +1%         0.54         \$40,299         \$18.63M           Wholesale Trade         141         170         29         +21%         0.55         \$47,583         \$17.98M           Transportation and Warehousing         173         162         -11         -6%         0.52         \$55,488         \$13.38M           Finance and Insurance         152         154         2         +1%         0.46         \$55,414         \$54.57M           Professional, Scientific, and Technical Services         92         103         11         +12%         0.19         \$43,536         \$8.28M                                                                                                                                       | Government                          | 1,210        | 1,269        | 59             | +5%                    | 1.01       | \$62,012                    | \$98.96M  |
| Agriculture, Forestry, Fishing and Hunting       451       444       -7       -2%       4.56       \$36,189       \$43.38M         Administrative and Support and Waste Management and Remediation Services       338       423       85       +25%       0.81       \$38,444       \$21.58M         Other Services (except Public Administration)       260       276       16       +6%       0.69       \$22,153       \$10.13M         Construction       254       256       2       +1%       0.54       \$40,299       \$18.63M         Wholesale Trade       141       170       29       +21%       0.55       \$47,583       \$17.98M         Transportation and Warehousing       173       162       -11       -6%       0.52       \$55,488       \$13.38M         Finance and Insurance       152       154       2       +1%       0.46       \$55,414       \$54.57M         Professional, Scientific, and Technical Services       92       103       11       +12%       0.19       \$43,536       \$8.28M         Information       78       70       -8       -10%       0.45       \$37,497       \$8.50M         Management of Companies and Enterprises       40       60       20       +50%       0.50 <td>Health Care and Social Assistance</td> <td>937</td> <td>975</td> <td>38</td> <td>+4%</td> <td>0.91</td> <td>\$49,069</td> <td>\$56.37M</td>                                                           | Health Care and Social Assistance   | 937          | 975          | 38             | +4%                    | 0.91       | \$49,069                    | \$56.37M  |
| Hunting       431       444       7       22%       4.36       \$35,189       \$43,38M         Administrative and Support and Waste Management and Remediation Services       338       423       85       +25%       0.81       \$38,444       \$21.58M         Other Services (except Public Administration)       260       276       16       +6%       0.69       \$22,153       \$10.13M         Construction       254       256       2       +1%       0.54       \$40,299       \$18.63M         Wholesale Trade       141       170       29       +21%       0.55       \$47,583       \$17.98M         Transportation and Warehousing       173       162       -11       -6%       0.52       \$55,488       \$13.38M         Finance and Insurance       152       154       2       +1%       0.46       \$55,414       \$54.57M         Professional, Scientific, and Technical Services       92       103       11       +12%       0.19       \$43,536       \$8.28M         Arts, Entertainment, and Recreation       54       84       30       +56%       0.58       \$13,587       \$1.58M         Information       78       70       -8       -10%       0.45       \$37,497       \$8.50                                                                                                                                                                                                                       | Accommodation and Food Services     | 674          | 635          | -39            | -6%                    | 0.88       | \$16,007                    | \$19.25M  |
| Management and Remediation Services       338       423       85       +25%       0.81       \$38,444       \$21.58M         Other Services (except Public Administration)       260       276       16       +6%       0.69       \$22,153       \$10.13M         Construction       254       256       2       +1%       0.54       \$40,299       \$18.63M         Wholesale Trade       141       170       29       +21%       0.55       \$47,583       \$17.98M         Transportation and Warehousing       173       162       -11       -6%       0.52       \$55,488       \$13.38M         Finance and Insurance       152       154       2       +1%       0.46       \$55,414       \$54.57M         Professional, Scientific, and Technical Services       92       103       11       +12%       0.19       \$43,536       \$8.28M         Arts, Entertainment, and Recreation       54       84       30       +56%       0.58       \$13,587       \$1.58M         Information       78       70       -8       -10%       0.45       \$37,497       \$8.50M         Management of Companies and Enterprises       40       60       20       +50%       0.50       \$55,712       \$3.21M                                                                                                                                                                                                                            |                                     | 451          | 444          | -7             | -2%                    | 4.56       | \$36,189                    | \$43.38M  |
| Administration)  Construction  254  256  2 +1% 0.54  \$40,299 \$18.63M  Wholesale Trade  141  170  29 +21% 0.55  \$47,583 \$17.98M  Transportation and Warehousing  173  162  -11  -6%  0.52  \$55,488 \$13.38M  Finance and Insurance  152  154  2 +1%  0.46  \$55,414  \$54.57M  Professional, Scientific, and Technical Services  Arts, Entertainment, and Recreation  54  84  30  +56%  0.58  \$13,587  \$1.58M  Information  78  70  -8  -10%  0.45  \$37,497  \$8.50M  Management of Companies and Enterprises  Educational Services  64  36  -28  -44%  0.16  \$34,546  \$1.61M                                                                                                                                                                                                                                                                                                                                                                                                                                                                                                                                                                                                                                                                                                                                                                                                                                                    | Management and Remediation          | 338          | 423          | 85             | +25%                   | 0.81       | \$38,444                    | \$21.58M  |
| Wholesale Trade       141       170       29       +21%       0.55       \$47,583       \$17.98M         Transportation and Warehousing       173       162       -11       -6%       0.52       \$55,488       \$13.38M         Finance and Insurance       152       154       2       +1%       0.46       \$55,414       \$54.57M         Professional, Scientific, and Technical Services       92       103       11       +12%       0.19       \$43,536       \$8.28M         Arts, Entertainment, and Recreation       54       84       30       +56%       0.58       \$13,587       \$1.58M         Information       78       70       -8       -10%       0.45       \$37,497       \$8.50M         Management of Companies and Enterprises       40       60       20       +50%       0.50       \$55,712       \$3.21M         Educational Services       64       36       -28       -44%       0.16       \$34,546       \$1.61M                                                                                                                                                                                                                                                                                                                                                                                                                                                                                       |                                     | 260          | 276          | 16             | +6%                    | 0.69       | \$22,153                    | \$10.13M  |
| Transportation and Warehousing         173         162         -11         -6%         0.52         \$55,488         \$13.38M           Finance and Insurance         152         154         2         +1%         0.46         \$55,414         \$54.57M           Professional, Scientific, and Technical Services         92         103         11         +12%         0.19         \$43,536         \$8.28M           Arts, Entertainment, and Recreation         54         84         30         +56%         0.58         \$13,587         \$1.58M           Information         78         70         -8         -10%         0.45         \$37,497         \$8.50M           Management of Companies and Enterprises         40         60         20         +50%         0.50         \$55,712         \$3.21M           Educational Services         64         36         -28         -44%         0.16         \$34,546         \$1.61M                                                                                                                                                                                                                                                                                                                                                                                                                                                                                  | Construction                        | 254          | 256          | 2              | +1%                    | 0.54       | \$40,299                    | \$18.63M  |
| Finance and Insurance         152         154         2         +1%         0.46         \$55,414         \$54.57M           Professional, Scientific, and Technical Services         92         103         11         +12%         0.19         \$43,536         \$8.28M           Arts, Entertainment, and Recreation         54         84         30         +56%         0.58         \$13,587         \$1.58M           Information         78         70         -8         -10%         0.45         \$37,497         \$8.50M           Management of Companies and Enterprises         40         60         20         +50%         0.50         \$55,712         \$3.21M           Educational Services         64         36         -28         -44%         0.16         \$34,546         \$1.61M                                                                                                                                                                                                                                                                                                                                                                                                                                                                                                                                                                                                                          | Wholesale Trade                     | 141          | 170          | 29             | +21%                   | 0.55       | \$47,583                    | \$17.98M  |
| Professional, Scientific, and Technical Services       92       103       11       +12%       0.19       \$43,536       \$8.28M         Arts, Entertainment, and Recreation       54       84       30       +56%       0.58       \$13,587       \$1.58M         Information       78       70       -8       -10%       0.45       \$37,497       \$8.50M         Management of Companies and Enterprises       40       60       20       +50%       0.50       \$55,712       \$3.21M         Educational Services       64       36       -28       -44%       0.16       \$34,546       \$1.61M                                                                                                                                                                                                                                                                                                                                                                                                                                                                                                                                                                                                                                                                                                                                                                                                                                     | Transportation and Warehousing      | 173          | 162          | -11            | -6%                    | 0.52       | \$55,488                    | \$13.38M  |
| Services       92       103       11       +12%       0.19       \$43,536       \$8.28M         Arts, Entertainment, and Recreation       54       84       30       +56%       0.58       \$13,587       \$1.58M         Information       78       70       -8       -10%       0.45       \$37,497       \$8.50M         Management of Companies and Enterprises       40       60       20       +50%       0.50       \$55,712       \$3.21M         Educational Services       64       36       -28       -44%       0.16       \$34,546       \$1.61M                                                                                                                                                                                                                                                                                                                                                                                                                                                                                                                                                                                                                                                                                                                                                                                                                                                                             | Finance and Insurance               | 152          | 154          | 2              | +1%                    | 0.46       | \$55,414                    | \$54.57M  |
| Information         78         70         -8         -10%         0.45         \$37,497         \$8.50M           Management of Companies and Enterprises         40         60         20         +50%         0.50         \$55,712         \$3.21M           Educational Services         64         36         -28         -44%         0.16         \$34,546         \$1.61M                                                                                                                                                                                                                                                                                                                                                                                                                                                                                                                                                                                                                                                                                                                                                                                                                                                                                                                                                                                                                                                         |                                     | 92           | 103          | 11             | +12%                   | 0.19       | \$43,536                    | \$8.28M   |
| Management of Companies and Enterprises       40       60       20       +50%       0.50       \$55,712       \$3.21M         Educational Services       64       36       -28       -44%       0.16       \$34,546       \$1.61M                                                                                                                                                                                                                                                                                                                                                                                                                                                                                                                                                                                                                                                                                                                                                                                                                                                                                                                                                                                                                                                                                                                                                                                                         | Arts, Entertainment, and Recreation | 54           | 84           | 30             | +56%                   | 0.58       | \$13,587                    | \$1.58M   |
| Enterprises 40 60 20 +50% 0.50 \$55,712 \$3.21M  Educational Services 64 36 -28 -44% 0.16 \$34,546 \$1.61M                                                                                                                                                                                                                                                                                                                                                                                                                                                                                                                                                                                                                                                                                                                                                                                                                                                                                                                                                                                                                                                                                                                                                                                                                                                                                                                                | Information                         | 78           | 70           | -8             | -10%                   | 0.45       | \$37,497                    | \$8.50M   |
|                                                                                                                                                                                                                                                                                                                                                                                                                                                                                                                                                                                                                                                                                                                                                                                                                                                                                                                                                                                                                                                                                                                                                                                                                                                                                                                                                                                                                                           |                                     | 40           | 60           | 20             | +50%                   | 0.50       | \$55,712                    | \$3.21M   |
| Real Estate and Rental and Leasing 42 35 -7 -17% 0.25 \$37,367 \$10.88M                                                                                                                                                                                                                                                                                                                                                                                                                                                                                                                                                                                                                                                                                                                                                                                                                                                                                                                                                                                                                                                                                                                                                                                                                                                                                                                                                                   | Educational Services                | 64           | 36           | -28            | -44%                   | 0.16       | \$34,546                    | \$1.61M   |
|                                                                                                                                                                                                                                                                                                                                                                                                                                                                                                                                                                                                                                                                                                                                                                                                                                                                                                                                                                                                                                                                                                                                                                                                                                                                                                                                                                                                                                           | Real Estate and Rental and Leasing  | 42           | 35           | -7             | -17%                   | 0.25       | \$37,367                    | \$10.88M  |
| Utilities 18 17 -1 -6% 0.61 \$137,257 \$9.50M                                                                                                                                                                                                                                                                                                                                                                                                                                                                                                                                                                                                                                                                                                                                                                                                                                                                                                                                                                                                                                                                                                                                                                                                                                                                                                                                                                                             | Utilities                           | 18           | 17           | -1             | -6%                    | 0.61       | \$137,257                   | \$9.50M   |