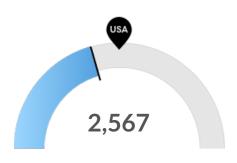

#### Millennials

Crawford County, WI has 2,567 millennials (ages 25-39). The national average for an area this size is 3,349.

**Veterans** 

Crawford County, WI has 1,251 veterans. The national average for an area this size is 945.