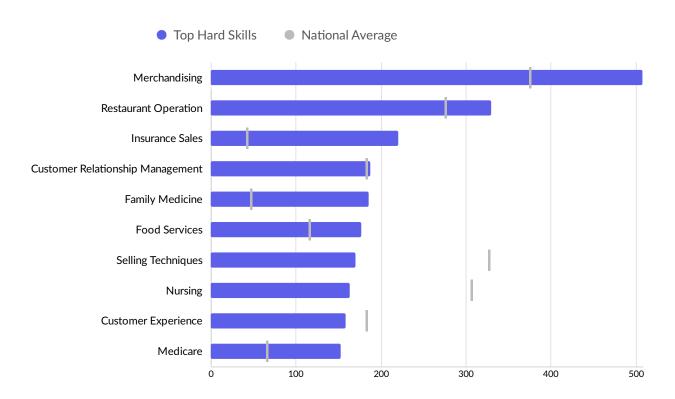

| 25           | 30           | 5              | +20%                   | 0.45       | \$28.44                        | 0                                                         |
| Legal                                                | 25           | 24           | -1             | -4%                    | 0.34       | \$27.78                        | 1                                                         |
| Military-only                                        | 22           | 20           | -2             | -9%                    | 0.40       | \$19.15                        | 0                                                         |



# **Educational Pipeline**

Over the last 5 years, no schools in Crawford County, WI produced graduates.

## **In-Demand Skills**