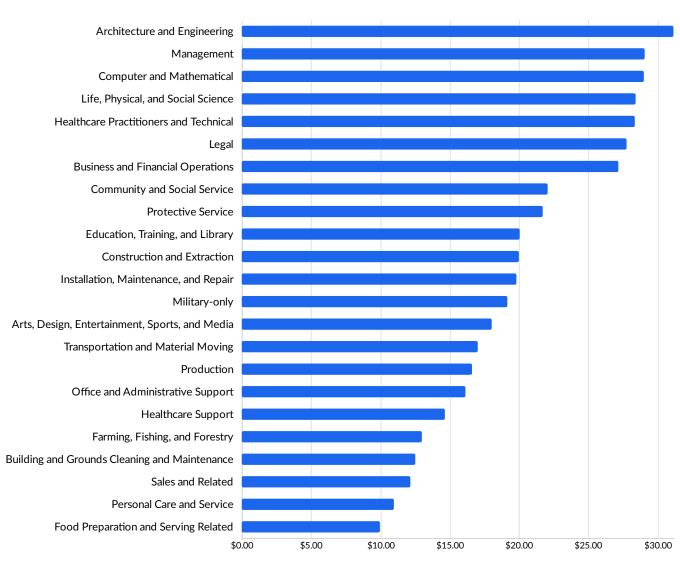

Roehl Transport, Inc.          | 66              |
| Mantas Educational Consulting    | 18       | CompHealth, Inc.               | 56              |
| Lori Knapp Inc                   | 14       | 3M Company                     | 53              |

#### **Business Size**



<sup>\*</sup>Business Data by DatabaseUSA.com is third-party data provided by Emsi to its customers as a convenience, and Emsi does not endorse or warrant its accuracy or consistency with other published Emsi data. In most cases, the Business Count will not match total companies with profiles on the summary tab.



#### **Workforce Characteristics**

#### **Largest Occupations**





## **Top Growing Occupations**





#### **Top Occupation LQ**





#### **Top Occupation Earnings**

#### 2018 Median Hourly Earnings





#### **Top Posted Occupations**





## Underemployment



# **...! Emsi** Economy Overview

| 1,152<br>1,114<br>881 | -138                                                    | -11%                                                                                                                                                                                                                                                                                        |