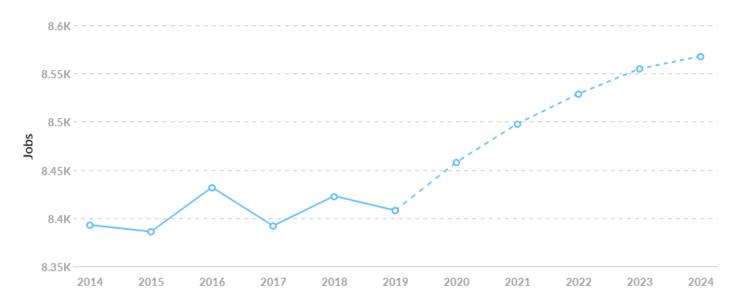

#### **Job Trends**

From 2014 to 2019, jobs increased by 0.2% in Crawford County, WI from 8,393 to 8,408. This change fell short of the national growth rate of 6.9% by 6.7%.

| Timeframe | Jobs  |
|-----------|-------|
| 2014      | 8,393 |
| 2015      | 8,386 |
| 2016      | 8,432 |
| 2017      | 8,392 |
| 2018      | 8,423 |
| 2019      | 8,408 |
| 2020      | 8,458 |
| 2021      | 8,498 |
| 2022      | 8,529 |
| 2023      | 8,555 |
| 2024      | 8,568 |