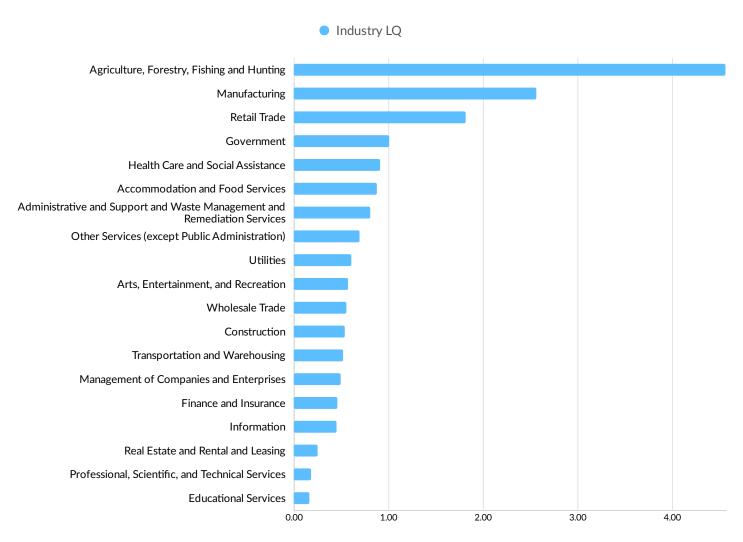

#### Top Industry LQ

# **...II Emsi** Economy Overview

| Retail Trade 1,784 1,529 -255 -14% 1.82 \$33,064 \$103.50M Government 1.210 1.269 59 +5% 1.01 \$62,012 \$98.96M Health Care and Social Assistance 937 975 38 +4% 0.91 \$49,069 \$56.37M Accommodation and Food Services 674 635 -39 -6% 0.88 \$16,007 \$19.25M Agriculture, Forestry, Fishing and Hunting 451 444 -7 -2% 4.56 \$36,189 \$43.38M Hunting Administrative and Support and Waste Management and Remediation 338 423 85 +25% 0.81 \$38.444 \$21.58M Services (except Public Administration) 260 276 16 +6% 0.69 \$22,153 \$10.13M Wholesale Trade 141 170 29 +21% 0.55 \$47,583 \$17.98M Transportation and Warehousing 173 162 -11 -6% 0.52 \$55,488 \$13.38M Finance and Insurance 152 154 2 +1% 0.46 \$55,414 \$54.57M Professional, Scientific, and Technical Services Arts, Entertainment, and Recreation 54 84 30 +56% 0.58 \$13,587 \$1.58M Information 78 70 -8 -10% 0.45 \$37,497 \$8.50M Management of Companies and Enterprises 64 36 -28 -44% 0.16 \$34,546 \$1.61M Educational Services                                                                                                                                                                                                                                                                                                                                                                                                                           | Industry                            | 2014<br>Jobs | 2019<br>Jobs | Change in Jobs | %<br>Change<br>in Jobs | 2019<br>LQ | 2019 Earnings<br>Per Worker | 2018 GRP  |
|-------------------------------------------------------------------------------------------------------------------------------------------------------------------------------------------------------------------------------------------------------------------------------------------------------------------------------------------------------------------------------------------------------------------------------------------------------------------------------------------------------------------------------------------------------------------------------------------------------------------------------------------------------------------------------------------------------------------------------------------------------------------------------------------------------------------------------------------------------------------------------------------------------------------------------------------------------------------------------------------------------------------------------------------------------------------------------------------------------------------------------------------------------------------------------------------------------------------------------------------------------------------------------------------------------------------------------------------------------------------------------------------------------------------------------------------|-------------------------------------|--------------|--------------|----------------|------------------------|------------|-----------------------------|-----------|
| Government         1,210         1,269         59         +5%         1.01         \$62,012         \$98.96M           Health Care and Social Assistance         937         975         38         +4%         0.91         \$49,069         \$56.37M           Accommodation and Food Services         674         635         -39         -6%         0.88         \$16,007         \$19.25M           Agriculture, Forestry, Fishing and Hunting         451         444         -7         -2%         4.56         \$36,189         \$43.38M           Administrative and Support and Waste Management and Remediation Services         338         423         85         +25%         0.81         \$38,444         \$21.58M           Other Services (except Public Administration)         260         276         16         +6%         0.69         \$22,153         \$10.13M           Construction         254         256         2         +1%         0.54         \$40.299         \$18.63M           Wholesale Trade         141         170         29         +21%         0.55         \$47,583         \$17.98M           Transportation and Warehousing         173         162         -11         -6%         0.52         \$55,488         \$13.38M <t< td=""><td>Manufacturing</td><td>1,625</td><td>1,703</td><td>78</td><td>+5%</td><td>2.56</td><td>\$61,205</td><td>\$319.62M</td></t<>                  | Manufacturing                       | 1,625        | 1,703        | 78             | +5%                    | 2.56       | \$61,205                    | \$319.62M |
| Health Care and Social Assistance         937         975         38         +4%         0.91         \$49,069         \$56.37M           Accommodation and Food Services         674         635         -39         -6%         0.88         \$16,007         \$19.25M           Agriculture, Forestry, Fishing and Hunting         451         444         -7         -2%         4.56         \$36,189         \$43.38M           Administrative and Support and Waste Management and Remediation Services         338         423         85         +25%         0.81         \$38,444         \$21.58M           Services         Other Services (except Public Administration)         260         276         16         +6%         0.69         \$22,153         \$10.13M           Construction         254         256         2         +1%         0.54         \$40,299         \$18.63M           Wholesale Trade         141         170         29         +21%         0.55         \$47,583         \$17.98M           Transportation and Warehousing         173         162         -11         -6%         0.52         \$55,488         \$13.38M           Finance and Insurance         152         154         2         +1%         0.46         \$55,414         \$54.57M <td>Retail Trade</td> <td>1,784</td> <td>1,529</td> <td>-255</td> <td>-14%</td> <td>1.82</td> <td>\$33,064</td> <td>\$103.50M</td> | Retail Trade                        | 1,784        | 1,529        | -255           | -14%                   | 1.82       | \$33,064                    | \$103.50M |
| Accommodation and Food Services         674         635         -39         -6%         0.88         \$16,007         \$19.25M           Agriculture, Forestry, Fishing and Hunting         451         444         -7         -2%         4.56         \$36,189         \$43.38M           Administrative and Support and Waste Management and Remediation Services         338         423         85         +25%         0.81         \$38,444         \$21.58M           Other Services (except Public Administration)         260         276         16         +6%         0.69         \$22,153         \$10.13M           Construction         254         256         2         +1%         0.54         \$40,299         \$18.63M           Wholesale Trade         141         170         29         +21%         0.55         \$47,583         \$17.98M           Transportation and Warehousing         173         162         -11         -6%         0.52         \$55,488         \$13.38M           Finance and Insurance         152         154         2         +1%         0.46         \$55,414         \$54.57M           Professional, Scientific, and Technical Services         92         103         11         +12%         0.19         \$43,536         \$8.28M                                                                                                                                       | Government                          | 1,210        | 1,269        | 59             | +5%                    | 1.01       | \$62,012                    | \$98.96M  |
| Agriculture, Forestry, Fishing and Hunting       451       444       -7       -2%       4.56       \$36,189       \$43.38M         Administrative and Support and Waste Management and Remediation Services       338       423       85       +25%       0.81       \$38,444       \$21.58M         Other Services (except Public Administration)       260       276       16       +6%       0.69       \$22,153       \$10.13M         Construction       254       256       2       +1%       0.54       \$40,299       \$18.63M         Wholesale Trade       141       170       29       +21%       0.55       \$47,583       \$17.98M         Transportation and Warehousing       173       162       -11       -6%       0.52       \$55,488       \$13.38M         Finance and Insurance       152       154       2       +1%       0.46       \$55,414       \$54.57M         Professional, Scientific, and Technical Services       92       103       11       +12%       0.19       \$43,536       \$8.28M         Information       78       70       -8       -10%       0.45       \$37,497       \$8.50M         Management of Companies and Enterprises       40       60       20       +50%       0.50 <td>Health Care and Social Assistance</td> <td>937</td> <td>975</td> <td>38</td> <td>+4%</td> <td>0.91</td> <td>\$49,069</td> <td>\$56.37M</td>                                                           | Health Care and Social Assistance   | 937          | 975          | 38             | +4%                    | 0.91       | \$49,069                    | \$56.37M  |
| Hunting       431       444       7       22%       4.36       \$35,189       \$43,38M         Administrative and Support and Waste Management and Remediation Services       338       423       85       +25%       0.81       \$38,444       \$21.58M         Other Services (except Public Administration)       260       276       16       +6%       0.69       \$22,153       \$10.13M         Construction       254       256       2       +1%       0.54       \$40,299       \$18.63M         Wholesale Trade       141       170       29       +21%       0.55       \$47,583       \$17.98M         Transportation and Warehousing       173       162       -11       -6%       0.52       \$55,488       \$13.38M         Finance and Insurance       152       154       2       +1%       0.46       \$55,414       \$54.57M         Professional, Scientific, and Technical Services       92       103       11       +12%       0.19       \$43,536       \$8.28M         Arts, Entertainment, and Recreation       54       84       30       +56%       0.58       \$13,587       \$1.58M         Information       78       70       -8       -10%       0.45       \$37,497       \$8.50                                                                                                                                                                                                                       | Accommodation and Food Services     | 674          | 635          | -39            | -6%                    | 0.88       | \$16,007                    | \$19.25M  |
| Management and Remediation Services       338       423       85       +25%       0.81       \$38,444       \$21.58M         Other Services (except Public Administration)       260       276       16       +6%       0.69       \$22,153       \$10.13M         Construction       254       256       2       +1%       0.54       \$40,299       \$18.63M         Wholesale Trade       141       170       29       +21%       0.55       \$47,583       \$17.98M         Transportation and Warehousing       173       162       -11       -6%       0.52       \$55,488       \$13.38M         Finance and Insurance       152       154       2       +1%       0.46       \$55,414       \$54.57M         Professional, Scientific, and Technical Services       92       103       11       +12%       0.19       \$43,536       \$8.28M         Arts, Entertainment, and Recreation       54       84       30       +56%       0.58       \$13,587       \$1.58M         Information       78       70       -8       -10%       0.45       \$37,497       \$8.50M         Management of Companies and Enterprises       40       60       20       +50%       0.50       \$55,712       \$3.21M                                                                                                                                                                                                                            |                                     | 451          | 444          | -7             | -2%                    | 4.56       | \$36,189                    | \$43.38M  |
| Administration)  Construction  254  256  2 +1% 0.54  \$40,299 \$18.63M  Wholesale Trade  141  170  29 +21% 0.55  \$47,583 \$17.98M  Transportation and Warehousing  173  162  -11  -6%  0.52  \$55,488 \$13.38M  Finance and Insurance  152  154  2 +1%  0.46  \$55,414  \$54.57M  Professional, Scientific, and Technical Services  Arts, Entertainment, and Recreation  54  84  30  +56%  0.58  \$13,587  \$1.58M  Information  78  70  -8  -10%  0.45  \$37,497  \$8.50M  Management of Companies and Enterprises  Educational Services  64  36  -28  -44%  0.16  \$34,546  \$1.61M                                                                                                                                                                                                                                                                                                                                                                                                                                                                                                                                                                                                                                                                                                                                                                                                                                                    | Management and Remediation          | 338          | 423          | 85             | +25%                   | 0.81       | \$38,444                    | \$21.58M  |
| Wholesale Trade       141       170       29       +21%       0.55       \$47,583       \$17.98M         Transportation and Warehousing       173       162       -11       -6%       0.52       \$55,488       \$13.38M         Finance and Insurance       152       154       2       +1%       0.46       \$55,414       \$54.57M         Professional, Scientific, and Technical Services       92       103       11       +12%       0.19       \$43,536       \$8.28M         Arts, Entertainment, and Recreation       54       84       30       +56%       0.58       \$13,587       \$1.58M         Information       78       70       -8       -10%       0.45       \$37,497       \$8.50M         Management of Companies and Enterprises       40       60       20       +50%       0.50       \$55,712       \$3.21M         Educational Services       64       36       -28       -44%       0.16       \$34,546       \$1.61M                                                                                                                                                                                                                                                                                                                                                                                                                                                                                       |                                     | 260          | 276          | 16             | +6%                    | 0.69       | \$22,153                    | \$10.13M  |
| Transportation and Warehousing         173         162         -11         -6%         0.52         \$55,488         \$13.38M           Finance and Insurance         152         154         2         +1%         0.46         \$55,414         \$54.57M           Professional, Scientific, and Technical Services         92         103         11         +12%         0.19         \$43,536         \$8.28M           Arts, Entertainment, and Recreation         54         84         30         +56%         0.58         \$13,587         \$1.58M           Information         78         70         -8         -10%         0.45         \$37,497         \$8.50M           Management of Companies and Enterprises         40         60         20         +50%         0.50         \$55,712         \$3.21M           Educational Services         64         36         -28         -44%         0.16         \$34,546         \$1.61M                                                                                                                                                                                                                                                                                                                                                                                                                                                                                  | Construction                        | 254          | 256          | 2              | +1%                    | 0.54       | \$40,299                    | \$18.63M  |
| Finance and Insurance         152         154         2         +1%         0.46         \$55,414         \$54.57M           Professional, Scientific, and Technical Services         92         103         11         +12%         0.19         \$43,536         \$8.28M           Arts, Entertainment, and Recreation         54         84         30         +56%         0.58         \$13,587         \$1.58M           Information         78         70         -8         -10%         0.45         \$37,497         \$8.50M           Management of Companies and Enterprises         40         60         20         +50%         0.50         \$55,712         \$3.21M           Educational Services         64         36         -28         -44%         0.16         \$34,546         \$1.61M                                                                                                                                                                                                                                                                                                                                                                                                                                                                                                                                                                                                                          | Wholesale Trade                     | 141          | 170          | 29             | +21%                   | 0.55       | \$47,583                    | \$17.98M  |
| Professional, Scientific, and Technical Services       92       103       11       +12%       0.19       \$43,536       \$8.28M         Arts, Entertainment, and Recreation       54       84       30       +56%       0.58       \$13,587       \$1.58M         Information       78       70       -8       -10%       0.45       \$37,497       \$8.50M         Management of Companies and Enterprises       40       60       20       +50%       0.50       \$55,712       \$3.21M         Educational Services       64       36       -28       -44%       0.16       \$34,546       \$1.61M                                                                                                                                                                                                                                                                                                                                                                                                                                                                                                                                                                                                                                                                                                                                                                                                                                     | Transportation and Warehousing      | 173          | 162          | -11            | -6%                    | 0.52       | \$55,488                    | \$13.38M  |
| Services       92       103       11       +12%       0.19       \$43,536       \$8.28M         Arts, Entertainment, and Recreation       54       84       30       +56%       0.58       \$13,587       \$1.58M         Information       78       70       -8       -10%       0.45       \$37,497       \$8.50M         Management of Companies and Enterprises       40       60       20       +50%       0.50       \$55,712       \$3.21M         Educational Services       64       36       -28       -44%       0.16       \$34,546       \$1.61M                                                                                                                                                                                                                                                                                                                                                                                                                                                                                                                                                                                                                                                                                                                                                                                                                                                                             | Finance and Insurance               | 152          | 154          | 2              | +1%                    | 0.46       | \$55,414                    | \$54.57M  |
| Information         78         70         -8         -10%         0.45         \$37,497         \$8.50M           Management of Companies and Enterprises         40         60         20         +50%         0.50         \$55,712         \$3.21M           Educational Services         64         36         -28         -44%         0.16         \$34,546         \$1.61M                                                                                                                                                                                                                                                                                                                                                                                                                                                                                                                                                                                                                                                                                                                                                                                                                                                                                                                                                                                                                                                         |                                     | 92           | 103          | 11             | +12%                   | 0.19       | \$43,536                    | \$8.28M   |
| Management of Companies and Enterprises       40       60       20       +50%       0.50       \$55,712       \$3.21M         Educational Services       64       36       -28       -44%       0.16       \$34,546       \$1.61M                                                                                                                                                                                                                                                                                                                                                                                                                                                                                                                                                                                                                                                                                                                                                                                                                                                                                                                                                                                                                                                                                                                                                                                                         | Arts, Entertainment, and Recreation | 54           | 84           | 30             | +56%                   | 0.58       | \$13,587                    | \$1.58M   |
| Enterprises 40 60 20 +50% 0.50 \$55,712 \$3.21M  Educational Services 64 36 -28 -44% 0.16 \$34,546 \$1.61M                                                                                                                                                                                                                                                                                                                                                                                                                                                                                                                                                                                                                                                                                                                                                                                                                                                                                                                                                                                                                                                                                                                                                                                                                                                                                                                                | Information                         | 78           | 70           | -8             | -10%                   | 0.45       | \$37,497                    | \$8.50M   |
|                                                                                                                                                                                                                                                                                                                                                                                                                                                                                                                                                                                                                                                                                                                                                                                                                                                                                                                                                                                                                                                                                                                                                                                                                                                                                                                                                                                                                                           |                                     | 40           | 60           | 20             | +50%                   | 0.50       | \$55,712                    | \$3.21M   |
| Real Estate and Rental and Leasing 42 35 -7 -17% 0.25 \$37,367 \$10.88M                                                                                                                                                                                                                                                                                                                                                                                                                                                                                                                                                                                                                                                                                                                                                                                                                                                                                                                                                                                                                                                                                                                                                                                                                                                                                                                                                                   | Educational Services                | 64           | 36           | -28            | -44%                   | 0.16       | \$34,546                    | \$1.61M   |
|                                                                                                                                                                                                                                                                                                                                                                                                                                                                                                                                                                                                                                                                                                                                                                                                                                                                                                                                                                                                                                                                                                                                                                                                                                                                                                                                                                                                                                           | Real Estate and Rental and Leasing  | 42           | 35           | -7             | -17%                   | 0.25       | \$37,367                    | \$10.88M  |
| Utilities 18 17 -1 -6% 0.61 \$137,257 \$9.50M                                                                                                                                                                                                                                                                                                                                                                                                                                                                                                                                                                                                                                                                                                                                                                                                                                                                                                                                                                                                                                                                                                                                                                                                                                                                                                                                                                                             | Utilities                           | 18           | 17           | -1             | -6%                    | 0.61       | \$137,257                   | \$9.50M   |