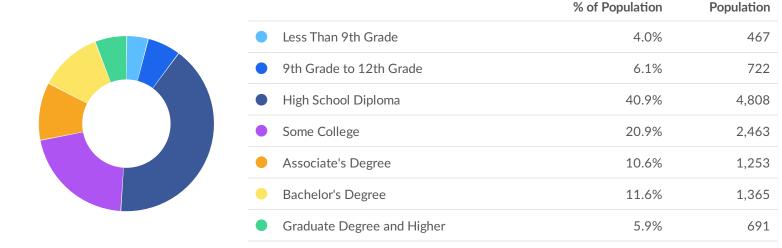

#### **Educational Attainment**

Concerning educational attainment, **11.6% of Crawford County, WI residents possess a Bachelor's Degree** (7.2% below the national average), and **10.6% hold an Associate's Degree** (2.6% above the national average).