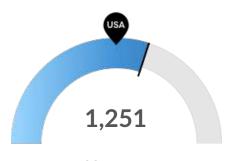

#### Millennials

Crawford County, WI has 2,567 millennials (ages 25-39). The national average for an area this size is 3,349.

**Veterans** 

Crawford County, WI has 1,251 veterans. The national average for an area this size is 945.