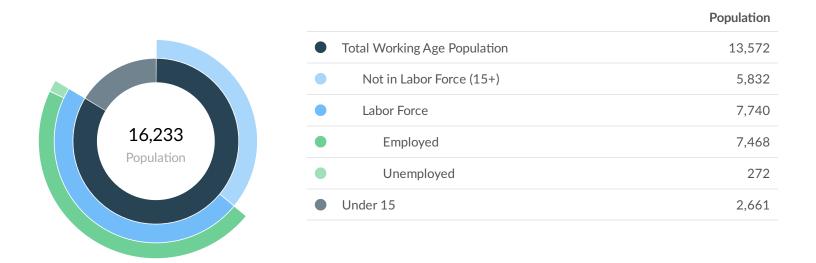

## **Economy Overview**

16,233

Population (2019)

Population decreased by 114 over the last 5 years and is projected to decrease by 87 over the next 5 years. 8,408

**Total Regional Employment** 

Jobs grew by 15 over the last 5 years and are projected to grow by 160 over the next 5 years.

#### 2019 Labor Force Breakdown