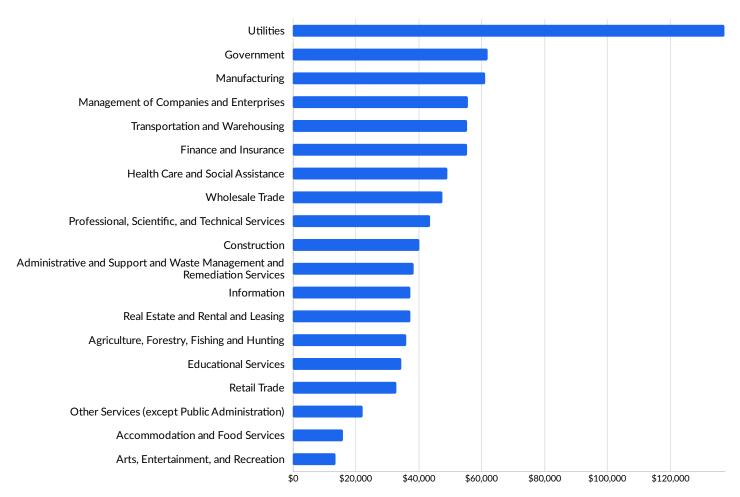

#### **Top Industry Earnings**

# **...II Emsi** Economy Overview

| Retail Trade 1,784 1,529 -255 -14% 1.82 \$33,064 \$103.50M Government 1.210 1.269 59 +5% 1.01 \$62,012 \$98.96M Health Care and Social Assistance 937 975 38 +4% 0.91 \$49,069 \$56.37M Accommodation and Food Services 674 635 -39 -6% 0.88 \$16,007 \$19.25M Agriculture, Forestry, Fishing and Hunting 451 444 -7 -2% 4.56 \$36,189 \$43.38M Hunting Administrative and Support and Waste Management and Remediation 338 423 85 +25% 0.81 \$38.444 \$21.58M Services (except Public Administration) 260 276 16 +6% 0.69 \$22,153 \$10.13M Wholesale Trade 141 170 29 +21% 0.55 \$47,583 \$17.98M Transportation and Warehousing 173 162 -11 -6% 0.52 \$55,488 \$13.38M Finance and Insurance 152 154 2 +1% 0.46 \$55,414 \$54.57M Professional, Scientific, and Technical Services Arts, Entertainment, and Recreation 54 84 30 +56% 0.58 \$13,587 \$1.58M Information 78 70 -8 -10% 0.45 \$37,497 \$8.50M Management of Companies and Enterprises 64 36 -28 -44% 0.16 \$34,546 \$1.61M Educational Services                                                                                                                                                                                                                                                                                                                                                                                                                           | Industry                            | 2014<br>Jobs | 2019<br>Jobs | Change in Jobs | %<br>Change<br>in Jobs | 2019<br>LQ | 2019 Earnings<br>Per Worker | 2018 GRP  |
|-------------------------------------------------------------------------------------------------------------------------------------------------------------------------------------------------------------------------------------------------------------------------------------------------------------------------------------------------------------------------------------------------------------------------------------------------------------------------------------------------------------------------------------------------------------------------------------------------------------------------------------------------------------------------------------------------------------------------------------------------------------------------------------------------------------------------------------------------------------------------------------------------------------------------------------------------------------------------------------------------------------------------------------------------------------------------------------------------------------------------------------------------------------------------------------------------------------------------------------------------------------------------------------------------------------------------------------------------------------------------------------------------------------------------------------------|-------------------------------------|--------------|--------------|----------------|------------------------|------------|-----------------------------|-----------|
| Government         1,210         1,269         59         +5%         1.01         \$62,012         \$98.96M           Health Care and Social Assistance         937         975         38         +4%         0.91         \$49,069         \$56.37M           Accommodation and Food Services         674         635         -39         -6%         0.88         \$16,007         \$19.25M           Agriculture, Forestry, Fishing and Hunting         451         444         -7         -2%         4.56         \$36,189         \$43.38M           Administrative and Support and Waste Management and Remediation Services         338         423         85         +25%         0.81         \$38,444         \$21.58M           Other Services (except Public Administration)         260         276         16         +6%         0.69         \$22,153         \$10.13M           Construction         254         256         2         +1%         0.54         \$40.299         \$18.63M           Wholesale Trade         141         170         29         +21%         0.55         \$47,583         \$17.98M           Transportation and Warehousing         173         162         -11         -6%         0.52         \$55,488         \$13.38M <t< td=""><td>Manufacturing</td><td>1,625</td><td>1,703</td><td>78</td><td>+5%</td><td>2.56</td><td>\$61,205</td><td>\$319.62M</td></t<>                  | Manufacturing                       | 1,625        | 1,703        | 78             | +5%                    | 2.56       | \$61,205                    | \$319.62M |
| Health Care and Social Assistance         937         975         38         +4%         0.91         \$49,069         \$56.37M           Accommodation and Food Services         674         635         -39         -6%         0.88         \$16,007         \$19.25M           Agriculture, Forestry, Fishing and Hunting         451         444         -7         -2%         4.56         \$36,189         \$43.38M           Administrative and Support and Waste Management and Remediation Services         338         423         85         +25%         0.81         \$38,444         \$21.58M           Services         Other Services (except Public Administration)         260         276         16         +6%         0.69         \$22,153         \$10.13M           Construction         254         256         2         +1%         0.54         \$40,299         \$18.63M           Wholesale Trade         141         170         29         +21%         0.55         \$47,583         \$17.98M           Transportation and Warehousing         173         162         -11         -6%         0.52         \$55,488         \$13.38M           Finance and Insurance         152         154         2         +1%         0.46         \$55,414         \$54.57M <td>Retail Trade</td> <td>1,784</td> <td>1,529</td> <td>-255</td> <td>-14%</td> <td>1.82</td> <td>\$33,064</td> <td>\$103.50M</td> | Retail Trade                        | 1,784        | 1,529        | -255           | -14%                   | 1.82       | \$33,064                    | \$103.50M |
| Accommodation and Food Services         674         635         -39         -6%         0.88         \$16,007         \$19.25M           Agriculture, Forestry, Fishing and Hunting         451         444         -7         -2%         4.56         \$36,189         \$43.38M           Administrative and Support and Waste Management and Remediation Services         338         423         85         +25%         0.81         \$38,444         \$21.58M           Other Services (except Public Administration)         260         276         16         +6%         0.69         \$22,153         \$10.13M           Construction         254         256         2         +1%         0.54         \$40,299         \$18.63M           Wholesale Trade         141         170         29         +21%         0.55         \$47,583         \$17.98M           Transportation and Warehousing         173         162         -11         -6%         0.52         \$55,488         \$13.38M           Finance and Insurance         152         154         2         +1%         0.46         \$55,414         \$54.57M           Professional, Scientific, and Technical Services         92         103         11         +12%         0.19         \$43,536         \$8.28M                                                                                                                                       | Government                          | 1,210        | 1,269        | 59             | +5%                    | 1.01       | \$62,012                    | \$98.96M  |
| Agriculture, Forestry, Fishing and Hunting       451       444       -7       -2%       4.56       \$36,189       \$43.38M         Administrative and Support and Waste Management and Remediation Services       338       423       85       +25%       0.81       \$38,444       \$21.58M         Other Services (except Public Administration)       260       276       16       +6%       0.69       \$22,153       \$10.13M         Construction       254       256       2       +1%       0.54       \$40,299       \$18.63M         Wholesale Trade       141       170       29       +21%       0.55       \$47,583       \$17.98M         Transportation and Warehousing       173       162       -11       -6%       0.52       \$55,488       \$13.38M         Finance and Insurance       152       154       2       +1%       0.46       \$55,414       \$54.57M         Professional, Scientific, and Technical Services       92       103       11       +12%       0.19       \$43,536       \$8.28M         Information       78       70       -8       -10%       0.45       \$37,497       \$8.50M         Management of Companies and Enterprises       40       60       20       +50%       0.50 <td>Health Care and Social Assistance</td> <td>937</td> <td>975</td> <td>38</td> <td>+4%</td> <td>0.91</td> <td>\$49,069</td> <td>\$56.37M</td>                                                           | Health Care and Social Assistance   | 937          | 975          | 38             | +4%                    | 0.91       | \$49,069                    | \$56.37M  |
| Hunting       431       444       7       22%       4.36       \$35,189       \$43,38M         Administrative and Support and Waste Management and Remediation Services       338       423       85       +25%       0.81       \$38,444       \$21.58M         Other Services (except Public Administration)       260       276       16       +6%       0.69       \$22,153       \$10.13M         Construction       254       256       2       +1%       0.54       \$40,299       \$18.63M         Wholesale Trade       141       170       29       +21%       0.55       \$47,583       \$17.98M         Transportation and Warehousing       173       162       -11       -6%       0.52       \$55,488       \$13.38M         Finance and Insurance       152       154       2       +1%       0.46       \$55,414       \$54.57M         Professional, Scientific, and Technical Services       92       103       11       +12%       0.19       \$43,536       \$8.28M         Arts, Entertainment, and Recreation       54       84       30       +56%       0.58       \$13,587       \$1.58M         Information       78       70       -8       -10%       0.45       \$37,497       \$8.50                                                                                                                                                                                                                       | Accommodation and Food Services     | 674          | 635          | -39            | -6%                    | 0.88       | \$16,007                    | \$19.25M  |
| Management and Remediation Services       338       423       85       +25%       0.81       \$38,444       \$21.58M         Other Services (except Public Administration)       260       276       16       +6%       0.69       \$22,153       \$10.13M         Construction       254       256       2       +1%       0.54       \$40,299       \$18.63M         Wholesale Trade       141       170       29       +21%       0.55       \$47,583       \$17.98M         Transportation and Warehousing       173       162       -11       -6%       0.52       \$55,488       \$13.38M         Finance and Insurance       152       154       2       +1%       0.46       \$55,414       \$54.57M         Professional, Scientific, and Technical Services       92       103       11       +12%       0.19       \$43,536       \$8.28M         Arts, Entertainment, and Recreation       54       84       30       +56%       0.58       \$13,587       \$1.58M         Information       78       70       -8       -10%       0.45       \$37,497       \$8.50M         Management of Companies and Enterprises       40       60       20       +50%       0.50       \$55,712       \$3.21M                                                                                                                                                                                                                            |                                     | 451          | 444          | -7             | -2%                    | 4.56       | \$36,189                    | \$43.38M  |
| Administration)  Construction  254  256  2 +1% 0.54  \$40,299 \$18.63M  Wholesale Trade  141  170  29 +21% 0.55  \$47,583 \$17.98M  Transportation and Warehousing  173  162  -11  -6%  0.52  \$55,488 \$13.38M  Finance and Insurance  152  154  2 +1%  0.46  \$55,414  \$54.57M  Professional, Scientific, and Technical Services  Arts, Entertainment, and Recreation  54  84  30  +56%  0.58  \$13,587  \$1.58M  Information  78  70  -8  -10%  0.45  \$37,497  \$8.50M  Management of Companies and Enterprises  Educational Services  64  36  -28  -44%  0.16  \$34,546  \$1.61M                                                                                                                                                                                                                                                                                                                                                                                                                                                                                                                                                                                                                                                                                                                                                                                                                                                    | Management and Remediation          | 338          | 423          | 85             | +25%                   | 0.81       | \$38,444                    | \$21.58M  |
| Wholesale Trade       141       170       29       +21%       0.55       \$47,583       \$17.98M         Transportation and Warehousing       173       162       -11       -6%       0.52       \$55,488       \$13.38M         Finance and Insurance       152       154       2       +1%       0.46       \$55,414       \$54.57M         Professional, Scientific, and Technical Services       92       103       11       +12%       0.19       \$43,536       \$8.28M         Arts, Entertainment, and Recreation       54       84       30       +56%       0.58       \$13,587       \$1.58M         Information       78       70       -8       -10%       0.45       \$37,497       \$8.50M         Management of Companies and Enterprises       40       60       20       +50%       0.50       \$55,712       \$3.21M         Educational Services       64       36       -28       -44%       0.16       \$34,546       \$1.61M                                                                                                                                                                                                                                                                                                                                                                                                                                                                                       |                                     | 260          | 276          | 16             | +6%                    | 0.69       | \$22,153                    | \$10.13M  |
| Transportation and Warehousing         173         162         -11         -6%         0.52         \$55,488         \$13.38M           Finance and Insurance         152         154         2         +1%         0.46         \$55,414         \$54.57M           Professional, Scientific, and Technical Services         92         103         11         +12%         0.19         \$43,536         \$8.28M           Arts, Entertainment, and Recreation         54         84         30         +56%         0.58         \$13,587         \$1.58M           Information         78         70         -8         -10%         0.45         \$37,497         \$8.50M           Management of Companies and Enterprises         40         60         20         +50%         0.50         \$55,712         \$3.21M           Educational Services         64         36         -28         -44%         0.16         \$34,546         \$1.61M                                                                                                                                                                                                                                                                                                                                                                                                                                                                                  | Construction                        | 254          | 256          | 2              | +1%                    | 0.54       | \$40,299                    | \$18.63M  |
| Finance and Insurance         152         154         2         +1%         0.46         \$55,414         \$54.57M           Professional, Scientific, and Technical Services         92         103         11         +12%         0.19         \$43,536         \$8.28M           Arts, Entertainment, and Recreation         54         84         30         +56%         0.58         \$13,587         \$1.58M           Information         78         70         -8         -10%         0.45         \$37,497         \$8.50M           Management of Companies and Enterprises         40         60         20         +50%         0.50         \$55,712         \$3.21M           Educational Services         64         36         -28         -44%         0.16         \$34,546         \$1.61M                                                                                                                                                                                                                                                                                                                                                                                                                                                                                                                                                                                                                          | Wholesale Trade                     | 141          | 170          | 29             | +21%                   | 0.55       | \$47,583                    | \$17.98M  |
| Professional, Scientific, and Technical Services       92       103       11       +12%       0.19       \$43,536       \$8.28M         Arts, Entertainment, and Recreation       54       84       30       +56%       0.58       \$13,587       \$1.58M         Information       78       70       -8       -10%       0.45       \$37,497       \$8.50M         Management of Companies and Enterprises       40       60       20       +50%       0.50       \$55,712       \$3.21M         Educational Services       64       36       -28       -44%       0.16       \$34,546       \$1.61M                                                                                                                                                                                                                                                                                                                                                                                                                                                                                                                                                                                                                                                                                                                                                                                                                                     | Transportation and Warehousing      | 173          | 162          | -11            | -6%                    | 0.52       | \$55,488                    | \$13.38M  |
| Services       92       103       11       +12%       0.19       \$43,536       \$8.28M         Arts, Entertainment, and Recreation       54       84       30       +56%       0.58       \$13,587       \$1.58M         Information       78       70       -8       -10%       0.45       \$37,497       \$8.50M         Management of Companies and Enterprises       40       60       20       +50%       0.50       \$55,712       \$3.21M         Educational Services       64       36       -28       -44%       0.16       \$34,546       \$1.61M                                                                                                                                                                                                                                                                                                                                                                                                                                                                                                                                                                                                                                                                                                                                                                                                                                                                             | Finance and Insurance               | 152          | 154          | 2              | +1%                    | 0.46       | \$55,414                    | \$54.57M  |
| Information         78         70         -8         -10%         0.45         \$37,497         \$8.50M           Management of Companies and Enterprises         40         60         20         +50%         0.50         \$55,712         \$3.21M           Educational Services         64         36         -28         -44%         0.16         \$34,546         \$1.61M                                                                                                                                                                                                                                                                                                                                                                                                                                                                                                                                                                                                                                                                                                                                                                                                                                                                                                                                                                                                                                                         |                                     | 92           | 103          | 11             | +12%                   | 0.19       | \$43,536                    | \$8.28M   |
| Management of Companies and Enterprises       40       60       20       +50%       0.50       \$55,712       \$3.21M         Educational Services       64       36       -28       -44%       0.16       \$34,546       \$1.61M                                                                                                                                                                                                                                                                                                                                                                                                                                                                                                                                                                                                                                                                                                                                                                                                                                                                                                                                                                                                                                                                                                                                                                                                         | Arts, Entertainment, and Recreation | 54           | 84           | 30             | +56%                   | 0.58       | \$13,587                    | \$1.58M   |
| Enterprises 40 60 20 +50% 0.50 \$55,712 \$3.21M  Educational Services 64 36 -28 -44% 0.16 \$34,546 \$1.61M                                                                                                                                                                                                                                                                                                                                                                                                                                                                                                                                                                                                                                                                                                                                                                                                                                                                                                                                                                                                                                                                                                                                                                                                                                                                                                                                | Information                         | 78           | 70           | -8             | -10%                   | 0.45       | \$37,497                    | \$8.50M   |
|                                                                                                                                                                                                                                                                                                                                                                                                                                                                                                                                                                                                                                                                                                                                                                                                                                                                                                                                                                                                                                                                                                                                                                                                                                                                                                                                                                                                                                           |                                     | 40           | 60           | 20             | +50%                   | 0.50       | \$55,712                    | \$3.21M   |
| Real Estate and Rental and Leasing 42 35 -7 -17% 0.25 \$37,367 \$10.88M                                                                                                                                                                                                                                                                                                                                                                                                                                                                                                                                                                                                                                                                                                                                                                                                                                                                                                                                                                                                                                                                                                                                                                                                                                                                                                                                                                   | Educational Services                | 64           | 36           | -28            | -44%                   | 0.16       | \$34,546                    | \$1.61M   |
|                                                                                                                                                                                                                                                                                                                                                                                                                                                                                                                                                                                                                                                                                                                                                                                                                                                                                                                                                                                                                                                                                                                                                                                                                                                                                                                                                                                                                                           | Real Estate and Rental and Leasing  | 42           | 35           | -7             | -17%                   | 0.25       | \$37,367                    | \$10.88M  |
| Utilities 18 17 -1 -6% 0.61 \$137,257 \$9.50M                                                                                                                                                                                                                                                                                                                                                                                                                                                                                                                                                                                                                                                                                                                                                                                                                                                                                                                                                                                                                                                                                                                                                                                                                                                                                                                                                                                             | Utilities                           | 18           | 17           | -1             | -6%                    | 0.61       | \$137,257                   | \$9.50M   |