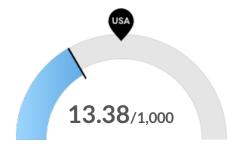

**Property Crime** 

Crawford County, WI has 13.38 property crimes per 1,000 people. The national rate is 22.98 per 1,000 people.