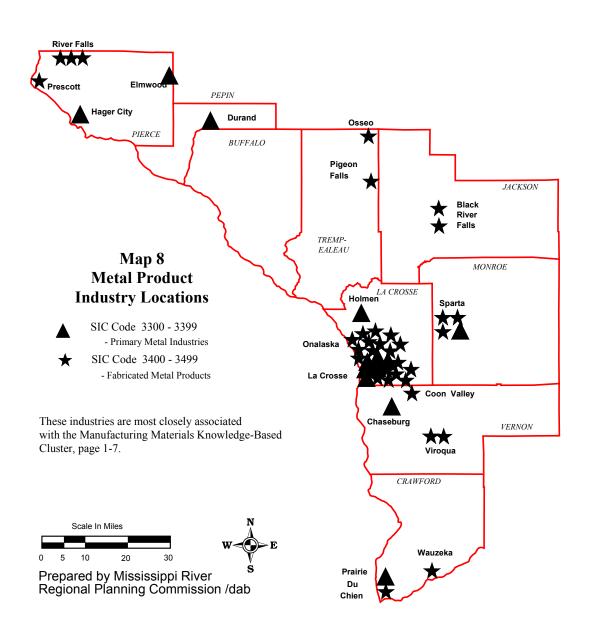

## MISSISSIPPI RIVER REGION Metal Product Industry Cluster

| County      | No. of Businesses<br>SIC 33 | No.<br>Employed | No. of Businesses<br>SIC 34 | No.<br>Employed | Total<br>Businesses | Total<br>Employed |
|-------------|-----------------------------|-----------------|-----------------------------|-----------------|---------------------|-------------------|
| Buffalo     | 0                           | 0               | 0                           | 0               | 0                   | 0                 |
| Crawford    | 1                           | 47              | 2                           | 452             | 3                   | 499               |
| Jackson     | 0                           | 0               | 2                           | 146             | 2                   | 146               |
| La Crosse   | 7                           | 300             | 18                          | 563             | 25                  | 863               |
| Monroe      | 1                           | 140             | 3                           | 1,023           | 4                   | 1,163             |
| Pepin       | 1                           | 5               | 0                           | 0               | 1                   | 5                 |
| Pierce      | 2                           | 206             | 4                           | 132             | 6                   | 338               |
| Trempealeau | 0                           | 0               | 2                           | 192             | 2                   | 192               |
| Vernon      | 1                           | 18              | 3                           | 48              | 4                   | 66                |
| Total       | 13                          | 716             | 34                          | 2,556           | 47                  | 3,272             |

Note: Information on employment was not available from some businesses.