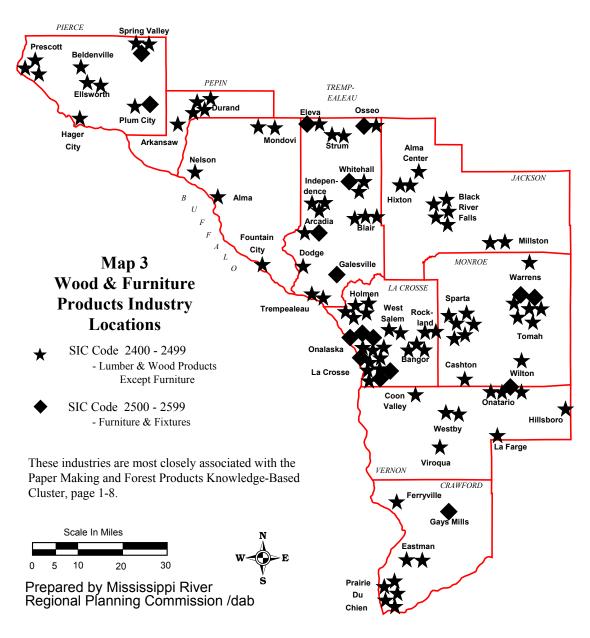

## MISSISSIPPI RIVER REGION Wood and Furniture Product Industry Cluster

| County      | No. of Businesses<br>SIC 24 | No.<br>Employed | No. of Businesses<br>SIC 25 | No.<br>Employed | Total<br>Businesses | Total<br>Employed |
|-------------|-----------------------------|-----------------|-----------------------------|-----------------|---------------------|-------------------|
| Buffalo     | 5                           | 121             | 0                           | 0               | 5                   | 121               |
| Crawford    | 8                           | 311             | 1                           | 11              | 9                   | 322               |
| Jackson     | 10                          | 159             | 0                           | 0               | 10                  | 159               |
| La Crosse   | 20                          | 1,002           | 6                           | 45              | 26                  | 1,047             |
| Monroe      | 14                          | 157             | 2                           | 22              | 16                  | 179               |
| Pepin       | 5                           | 35              | 0                           | 0               | 5                   | 35                |
| Pierce      | 10                          | 161             | 2                           | 23              | 12                  | 184               |
| Trempealeau | 16                          | 281             | 5                           | 3,246           | 21                  | 3,527             |
| Vernon      | 9                           | 99              | 1                           | 7               | 10                  | 106               |
| Total       | 97                          | 2,326           | 17                          | 3,354           | 114                 | 5,680             |