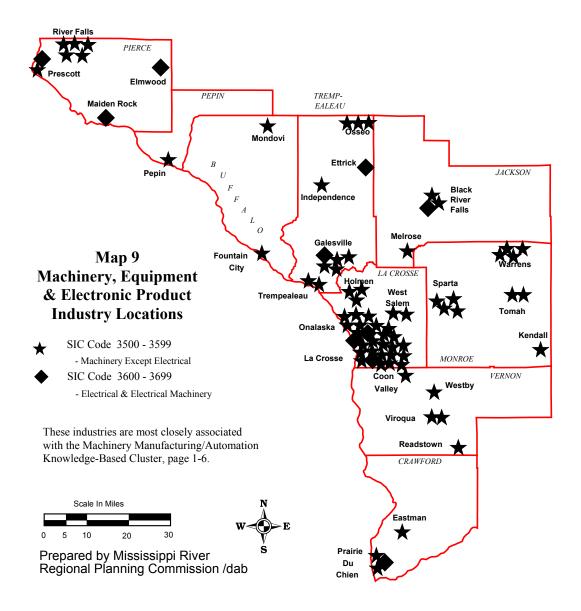

## MISSISSIPPI RIVER REGION Industrial and Commercial Machinery and Computer Equipment Machinery, Equipment and Electronic Product Cluster

| County      | No. of Businesses<br>SIC 35 | No.<br>Employed | No. of Businesses<br>SIC 36 | No.<br>Employed | Total<br>Businesses | Total<br>Employed |
|-------------|-----------------------------|-----------------|-----------------------------|-----------------|---------------------|-------------------|
| Buffalo     | 2                           | 17              | 0                           | 0               | 2                   | 17                |
| Crawford    | 3                           | 56              | 1                           | 50              | 4                   | 106               |
| Jackson     | 3                           | 68              | 1                           | 185             | 4                   | 253               |
| La Crosse   | 29                          | 3,724           | 3                           | 101             | 32                  | 3,825             |
| Monroe      | 11                          | 810             | 0                           | 0               | 11                  | 810               |
| Pepin       | 1                           | 20              | 0                           | 0               | 1                   | 20                |
| Pierce      | 6                           | 323             | 3                           | 182             | 9                   | 505               |
| Trempealeau | 10                          | 388             | 2                           | 275             | 12                  | 663               |
| Vernon      | 5                           | 354             | 0                           | 0               | 5                   | 354               |
| Total       | 70                          | 5,760           | 10                          | 793             | 80                  | 6,553             |

Note: Information on employment was not available from some businesses.