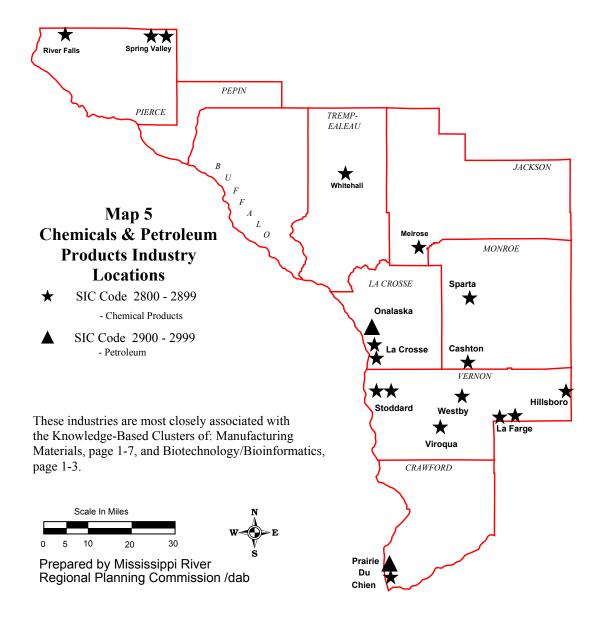

## MISSISSIPPI RIVER REGION Chemicals and Petroleum Products Industry Cluster

| County      | No. of Businesses<br>SIC 28 | No.<br>Employed | No. of Businesses<br>SIC 29 | No.<br>Employed | Total<br>Businesses | Total<br>Employed |
|-------------|-----------------------------|-----------------|-----------------------------|-----------------|---------------------|-------------------|
| Buffalo     | 0                           | 0               | 0                           | 0               | 0                   | 0                 |
| Crawford    | 1                           | 6               | 1                           | 150             | 2                   | 156               |
| Jackson     | 1                           | 19              | 0                           | 0               | 1                   | 19                |
| La Crosse   | 2                           | 31              | 1                           | 50              | 3                   | 81                |
| Monroe      | 2                           | 22              | 0                           | 0               | 2                   | 22                |
| Pepin       | 0                           | 0               | 0                           | 0               | 0                   | 0                 |
| Pierce      | 3                           | 52              | 0                           | 0               | 3                   | 52                |
| Trempealeau | 1                           | 6               | 0                           | 0               | 1                   | 6                 |
| Vernon      | 7                           | 153             | 0                           | 0               | 7                   | 153               |
| Total       | 17                          | 289             | 2                           | 200             | 19                  | 489               |